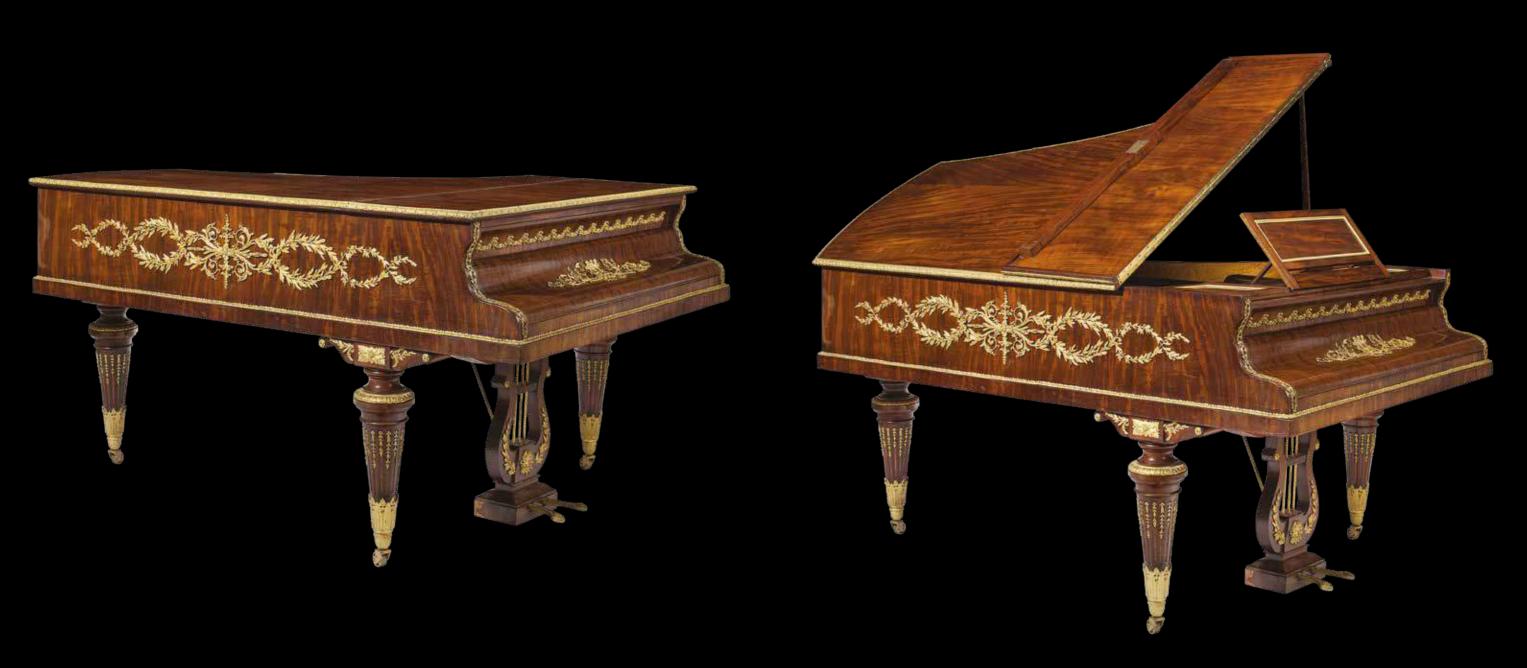

At Modenese Luxury Interiors, we believe that beauty should not only be skin-deep.

That is why we take antique piano mechanisms such as Steinway & Sons, August Forster, Blunthner, Bechstein, Bachman, Baldwin, Krauss, Grotrian Steinweg and rebuild the outside part to give them a new lease of life. Our skilled artisans strip the pianos down to their bare bones, replacing any worn or damaged parts with precision and care. Once the mechanisms have been fully restored, we begin the transformation process.

Using only the finest quality solid wood, we handcraft each luxury classic piano to perfection. From the intricate carvings to the subtle curves and contours, every aspect of our pianos is meticulously crafted to create a stunning piece of art that will stand the test of time. We take pride in ensuring that each piano is unique, with its own character and personality.