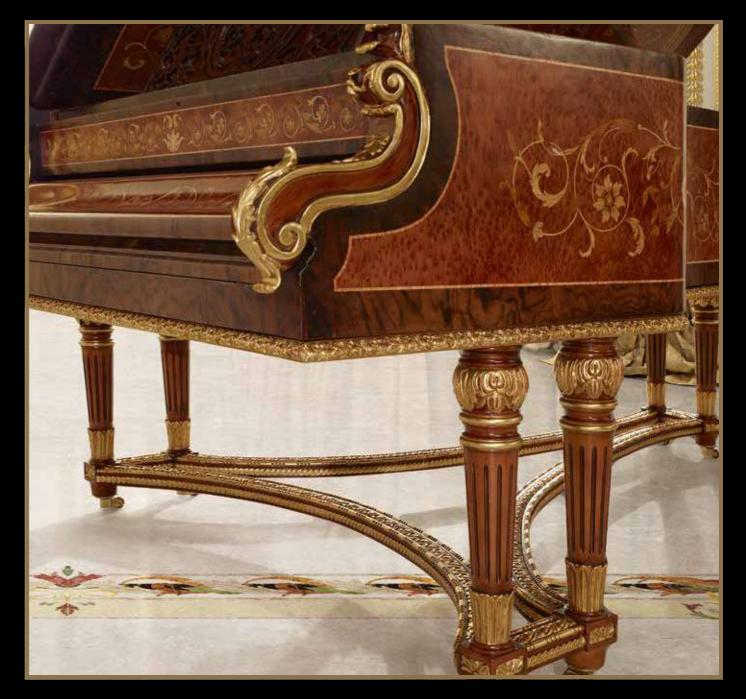

At Modenese Luxury Interiors, we believe that beauty should not only be skin-deep.

That is why we take antique piano mechanisms such as Steinway & Sons, August Forster, Blunthner, Bechstein, Bachman, Baldwin, Krauss, Grotrian Steinweg and rebuild the outside part to give them a new lease of life. Our skilled artisans strip the pianos down to their bare bones, replacing any worn or damaged parts with precision and care. Once the mechanisms have been fully restored, we begin the transformation process.

Using only the finest quality solid wood, we handcraft each luxury classic piano to perfection. From the intricate carvings to the subtle curves and contours, every aspect of our pianos is meticulously crafted to create a stunning piece of art that will stand the test of time. We take pride in ensuring that each piano is unique, with its own character and personality.