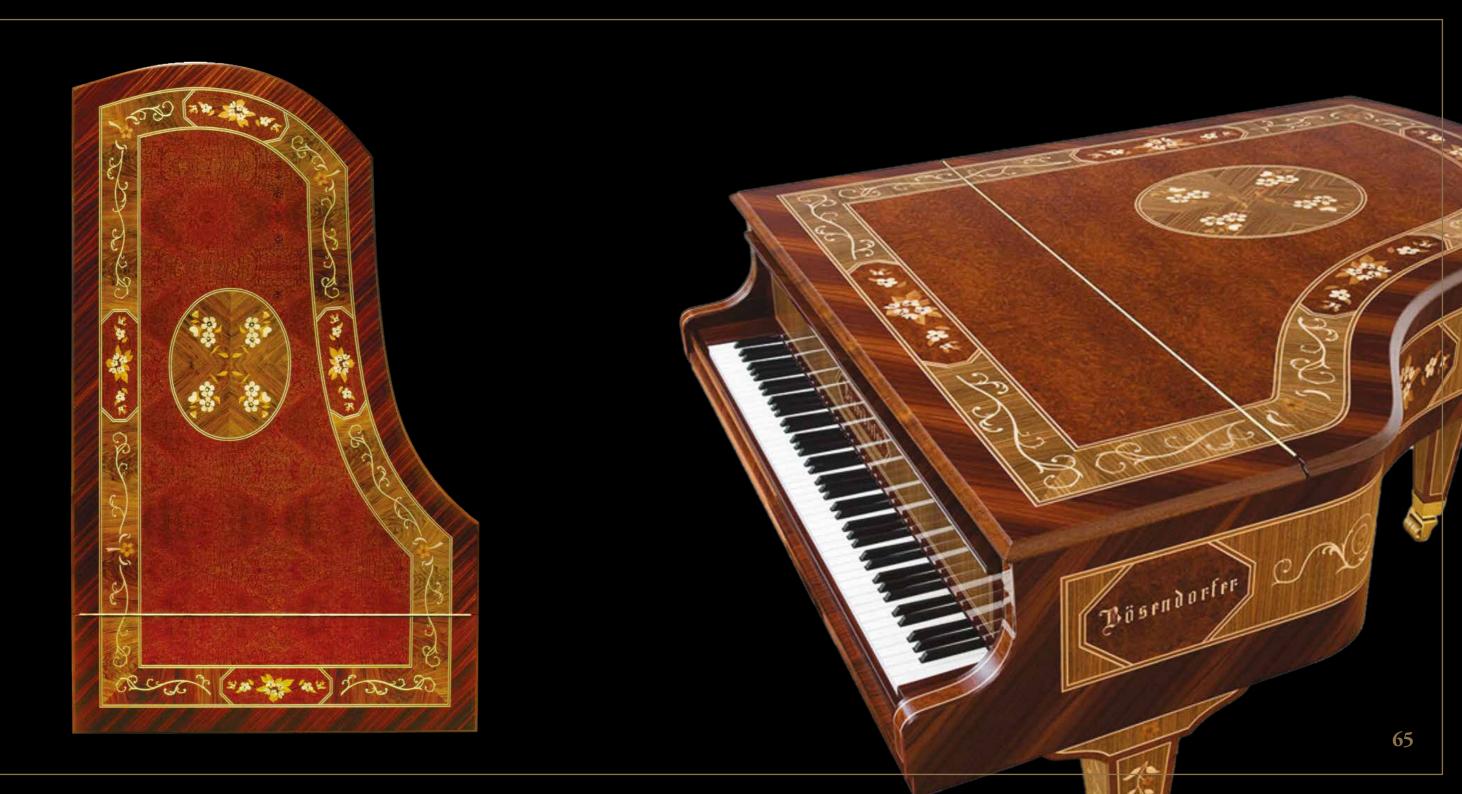

At Modenese Luxury Interiors, we believe that beauty should not only be skin-deep.

That is why we take antique piano mechanisms such as Steinway & Sons, August Forster, Blunthner, Bechstein, Bachman, Baldwin, Krauss, Grotrian Steinweg and rebuild the outside part to give them a new lease of life. Our skilled artisans strip the pianos down to their bare bones, replacing any worn or damaged parts with precision and care. Once the mechanisms have been fully restored, we begin the transformation process.

Using only the finest quality solid wood, we handcraft each luxury classic piano to perfection. From the intricate carvings to the subtle curves and contours, every aspect of our pianos is meticulously crafted to create a stunning piece of art that will stand the test of time. We take pride in ensuring that each piano is unique, with its own character and personality.