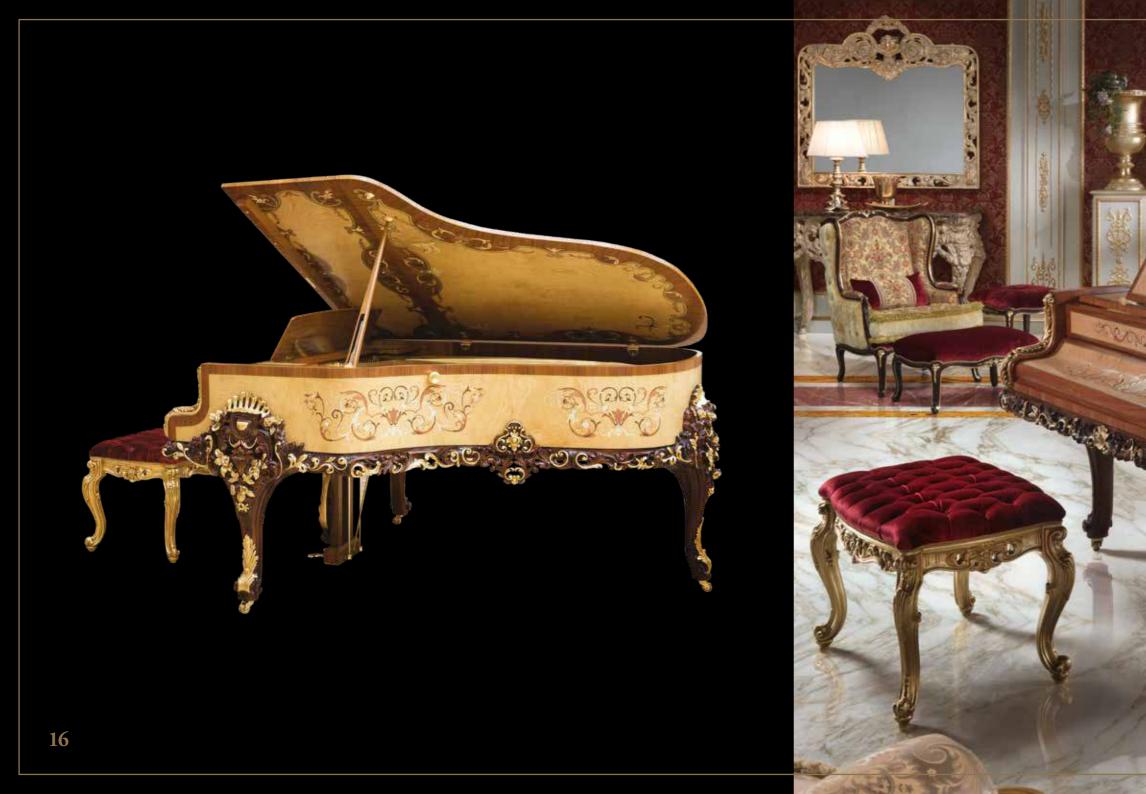

At Modenese Luxury Interiors, we believe that beauty should not only be skin-deep.

That is why we take antique piano mechanisms such as Steinway & Sons, August Forster, Blunthner, Bechstein, Bachman, Baldwin, Krauss, Grotrian Steinweg and rebuild the outside part to give them a new lease of life. Our skilled artisans strip the pianos down to their bare bones, replacing any worn or damaged parts with precision and care. Once the mechanisms have been fully restored, we begin the transformation process.

Using only the finest quality solid wood, we handcraft each luxury classic piano to perfection. From the intricate carvings to the subtle curves and contours, every aspect of our pianos is meticulously crafted to create a stunning piece of art that will stand the test of time. We take pride in ensuring that each piano is unique, with its own character and personality.