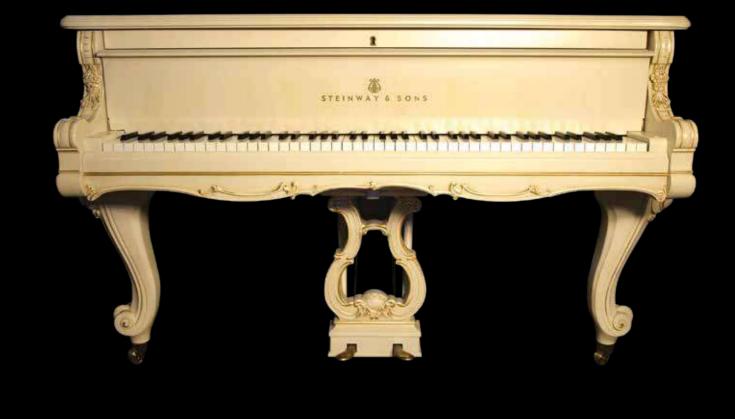

At Modenese Luxury Interiors, we believe that beauty should not only be skin-deep.

That is why we take antique piano mechanisms such as Steinway & Sons, August Forster, Blunthner, Bechstein, Bachman, Baldwin, Krauss, Grotrian Steinweg and rebuild the outside part to give them a new lease of life. Our skilled artisans strip the pianos down to their bare bones, replacing any worn or damaged parts with precision and care. Once the mechanisms have been fully restored, we begin the transformation process.

Using only the finest quality solid wood, we handcraft each luxury classic piano to perfection. From the intricate carvings to the subtle curves and contours, every aspect of our pianos is meticulously crafted to create a stunning piece of art that will stand the test of time. We take pride in ensuring that each piano is unique, with its own character and personality.