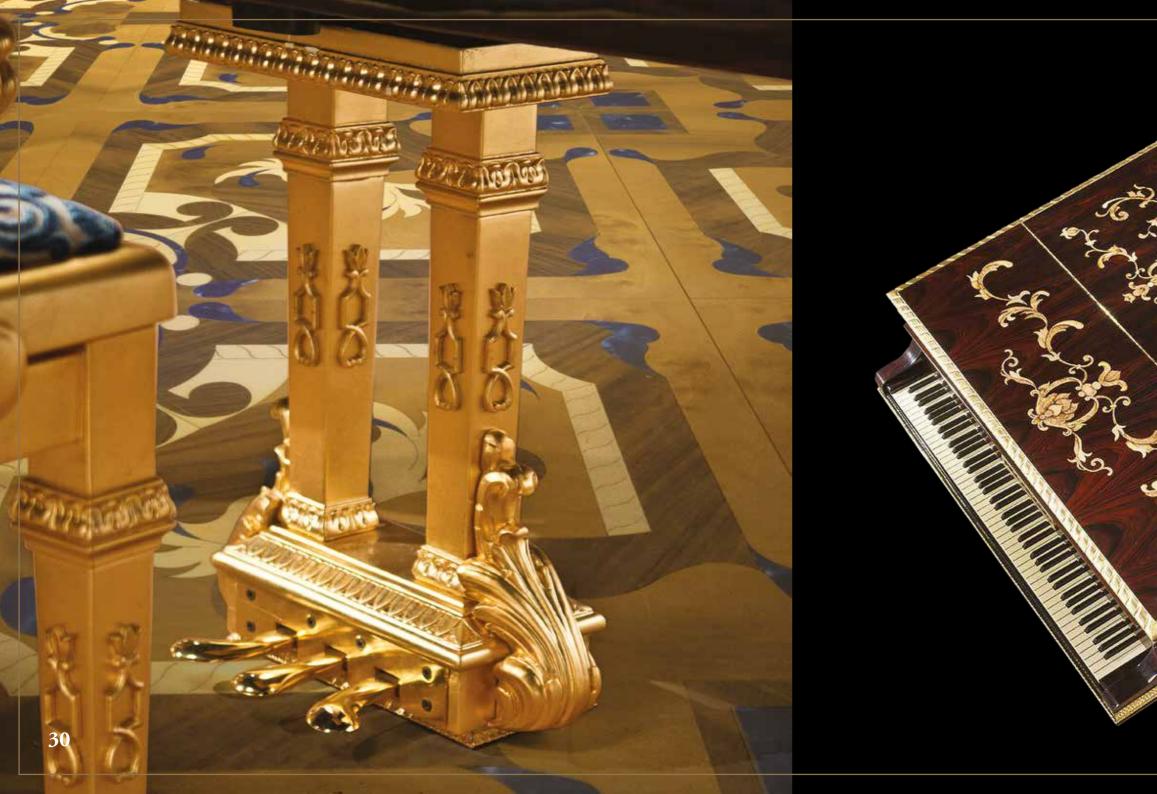

At Modenese Luxury Interiors, we believe that beauty should not only be skin-deep.

That is why we take antique piano mechanisms such as Steinway & Sons, August Forster, Blunthner, Bechstein, Bachman, Baldwin, Krauss, Grotrian Steinweg and rebuild the outside part to give them a new lease of life. Our skilled artisans strip the pianos down to their bare bones, replacing any worn or damaged parts with precision and care. Once the mechanisms have been fully restored, we begin the transformation process.

Using only the finest quality solid wood, we handcraft each luxury classic piano to perfection. From the intricate carvings to the subtle curves and contours, every aspect of our pianos is meticulously crafted to create a stunning piece of art that will stand the test of time. We take pride in ensuring that each piano is unique, with its own character and personality.