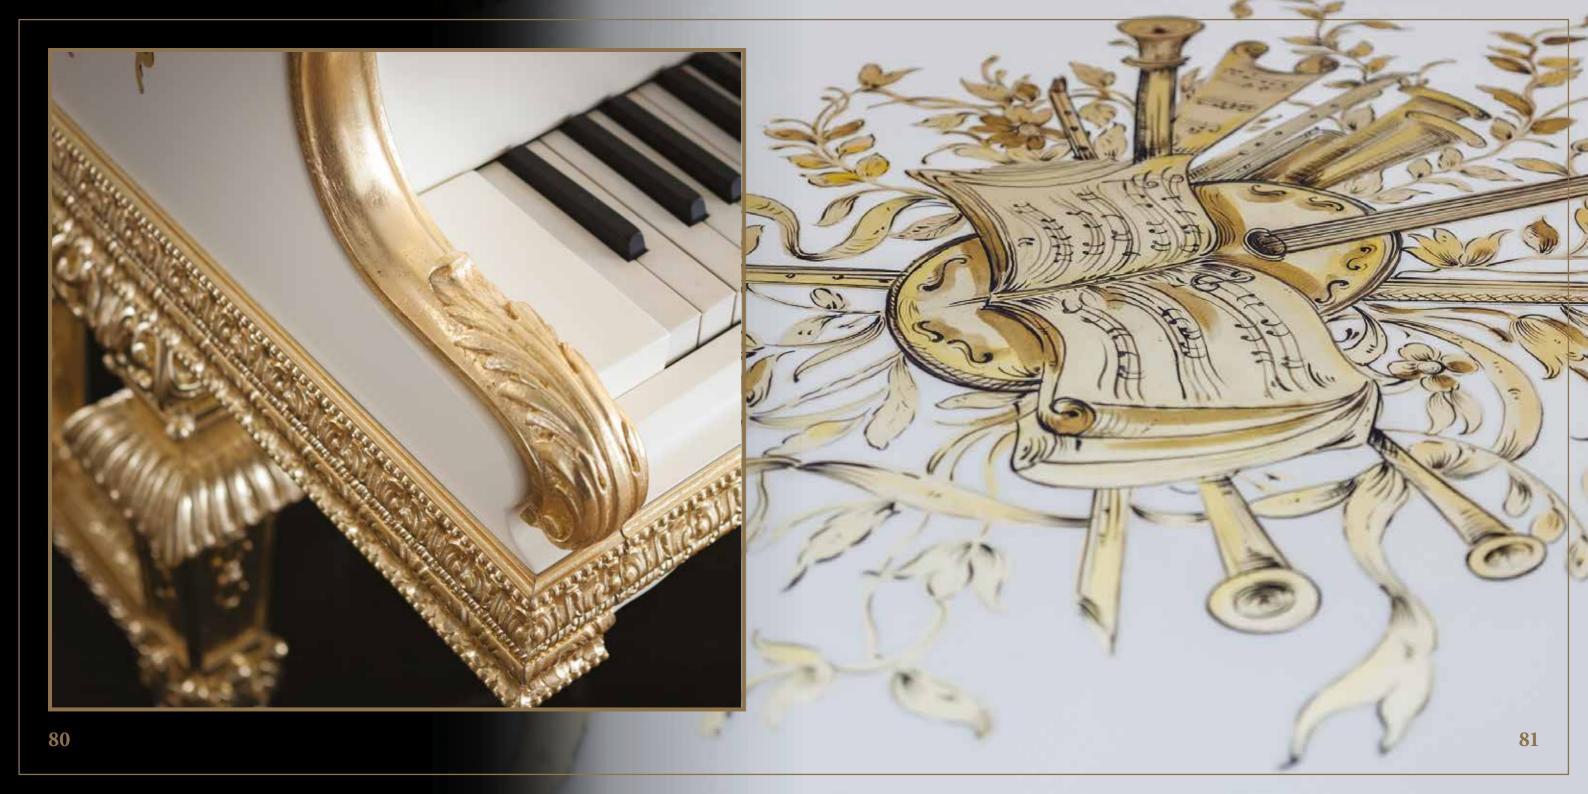

At Modenese Luxury Interiors, we believe that beauty should not only be skin-deep.

That is why we take antique piano mechanisms such as Steinway & Sons, August Forster, Blunthner, Bechstein, Bachman, Baldwin, Krauss, Grotrian Steinweg and rebuild the outside part to give them a new lease of life. Our skilled artisans strip the pianos down to their bare bones, replacing any worn or damaged parts with precision and care. Once the mechanisms have been fully restored, we begin the transformation process.

Using only the finest quality solid wood, we handcraft each luxury classic piano to perfection. From the intricate carvings to the subtle curves and contours, every aspect of our pianos is meticulously crafted to create a stunning piece of art that will stand the test of time. We take pride in ensuring that each piano is unique, with its own character and personality.