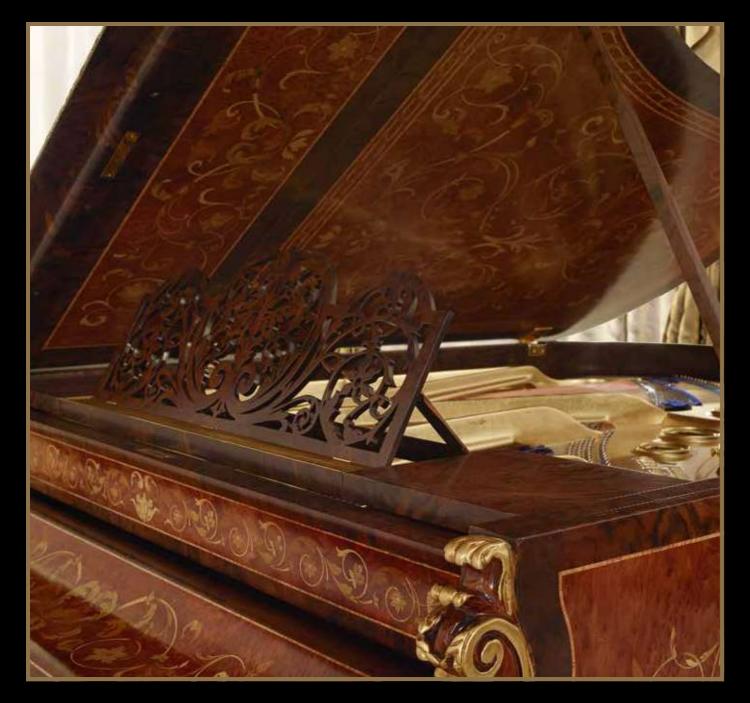

At Modenese Luxury Interiors, we believe that beauty should not only be skin-deep.

That is why we take antique piano mechanisms such as Steinway & Sons, August Forster, Blunthner, Bechstein, Bachman, Baldwin, Krauss, Grotrian Steinweg and rebuild the outside part to give them a new lease of life. Our skilled artisans strip the pianos down to their bare bones, replacing any worn or damaged parts with precision and care. Once the mechanisms have been fully restored, we begin the transformation process.

Using only the finest quality solid wood, we handcraft each luxury classic piano to perfection. From the intricate carvings to the subtle curves and contours, every aspect of our pianos is meticulously crafted to create a stunning piece of art that will stand the test of time. We take pride in ensuring that each piano is unique, with its own character and personality.