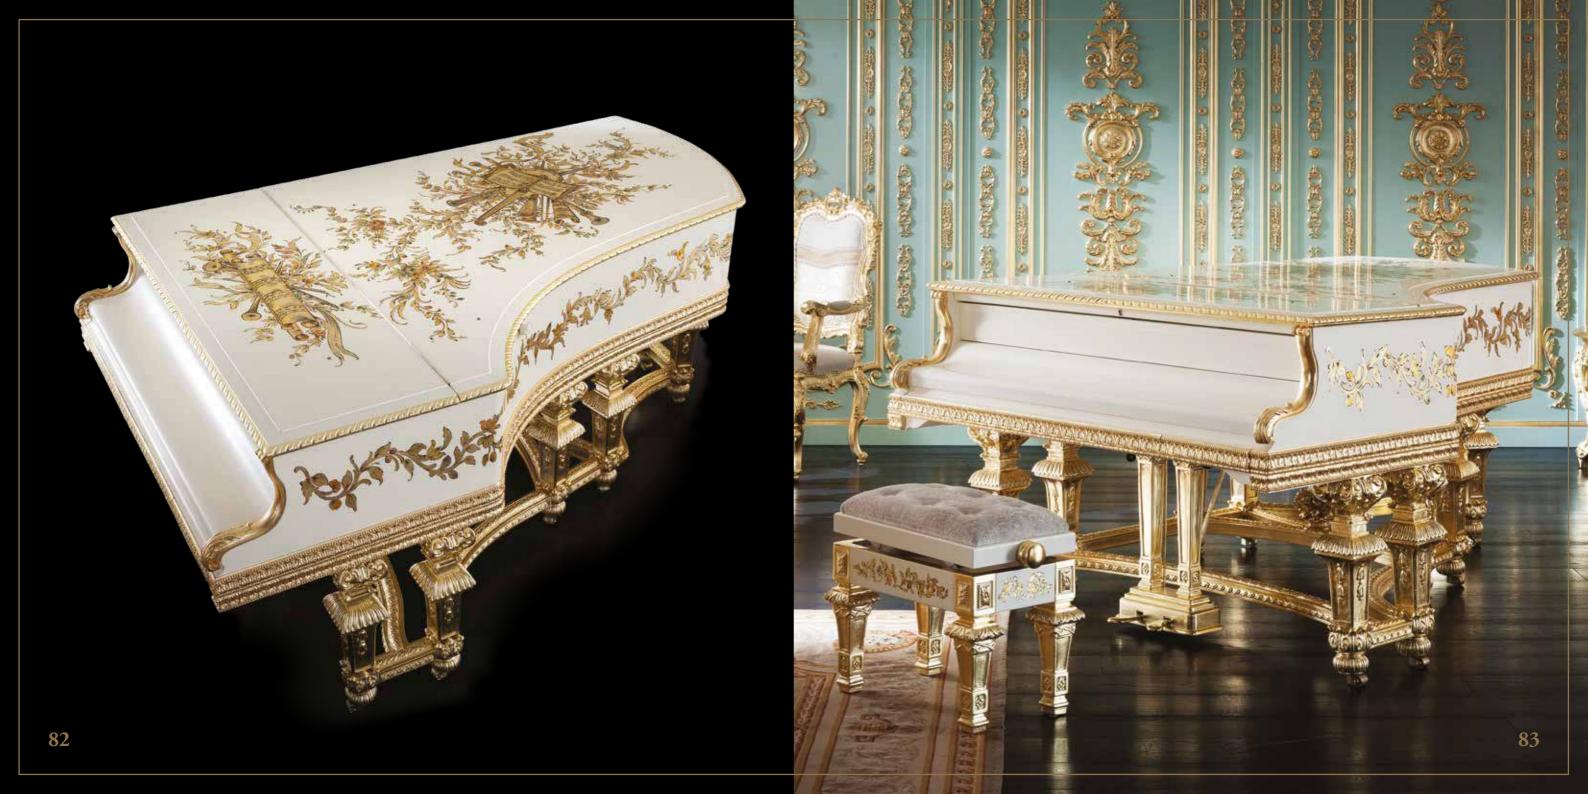

At Modenese Luxury Interiors, we believe that beauty should not only be skin-deep.

That is why we take antique piano mechanisms such as Steinway & Sons, August Forster, Blunthner, Bechstein, Bachman, Baldwin, Krauss, Grotrian Steinweg and rebuild the outside part to give them a new lease of life. Our skilled artisans strip the pianos down to their bare bones, replacing any worn or damaged parts with precision and care. Once the mechanisms have been fully restored, we begin the transformation process.

Using only the finest quality solid wood, we handcraft each luxury classic piano to perfection. From the intricate carvings to the subtle curves and contours, every aspect of our pianos is meticulously crafted to create a stunning piece of art that will stand the test of time. We take pride in ensuring that each piano is unique, with its own character and personality.