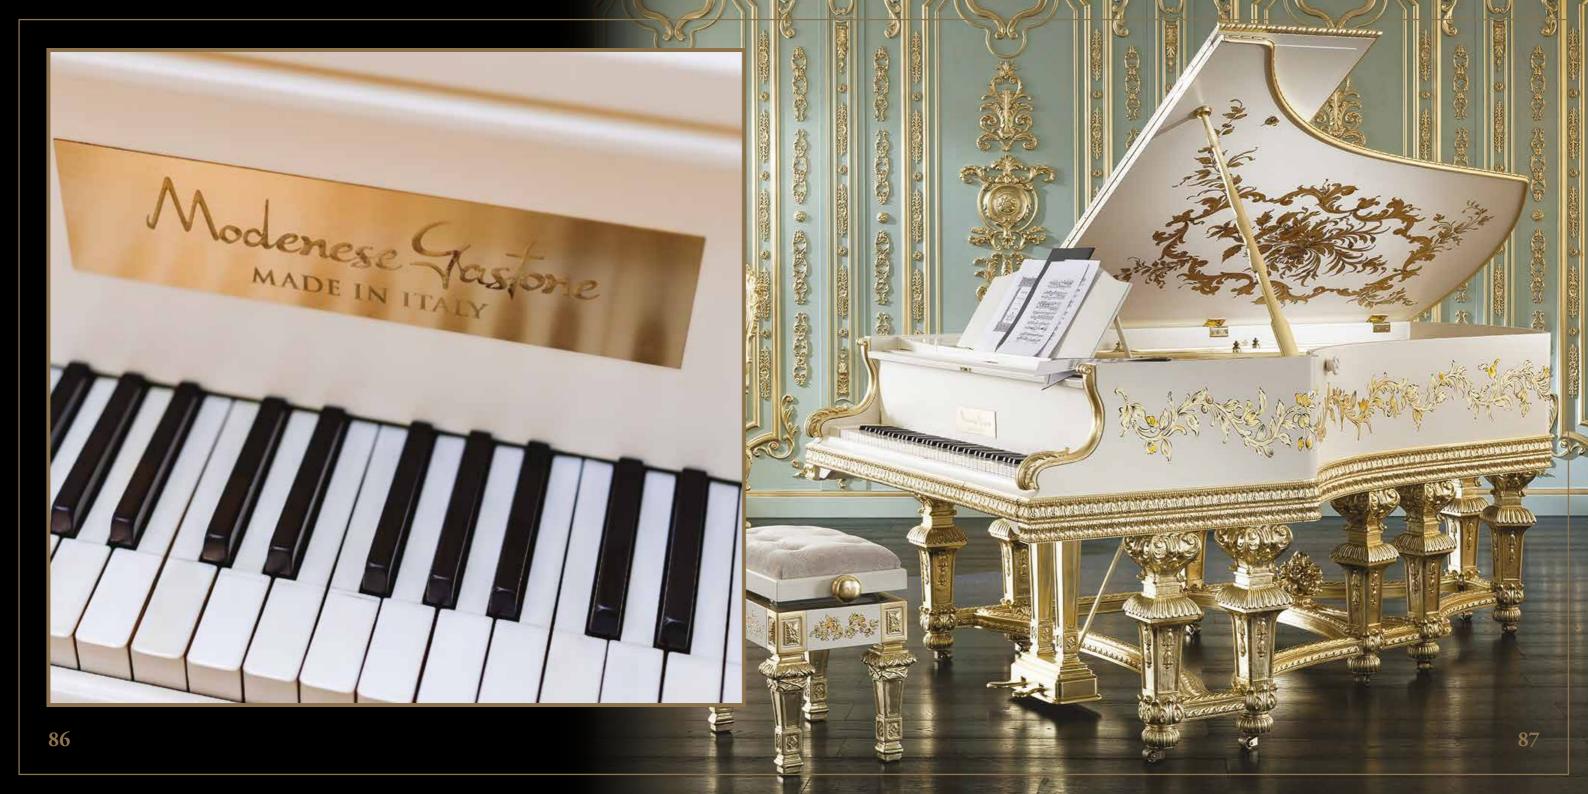

At Modenese Luxury Interiors, we believe that beauty should not only be skin-deep.

That is why we take antique piano mechanisms such as Steinway & Sons, August Forster, Blunthner, Bechstein, Bachman, Baldwin, Krauss, Grotrian Steinweg and rebuild the outside part to give them a new lease of life. Our skilled artisans strip the pianos down to their bare bones, replacing any worn or damaged parts with precision and care. Once the mechanisms have been fully restored, we begin the transformation process.

Using only the finest quality solid wood, we handcraft each luxury classic piano to perfection. From the intricate carvings to the subtle curves and contours, every aspect of our pianos is meticulously crafted to create a stunning piece of art that will stand the test of time. We take pride in ensuring that each piano is unique, with its own character and personality.