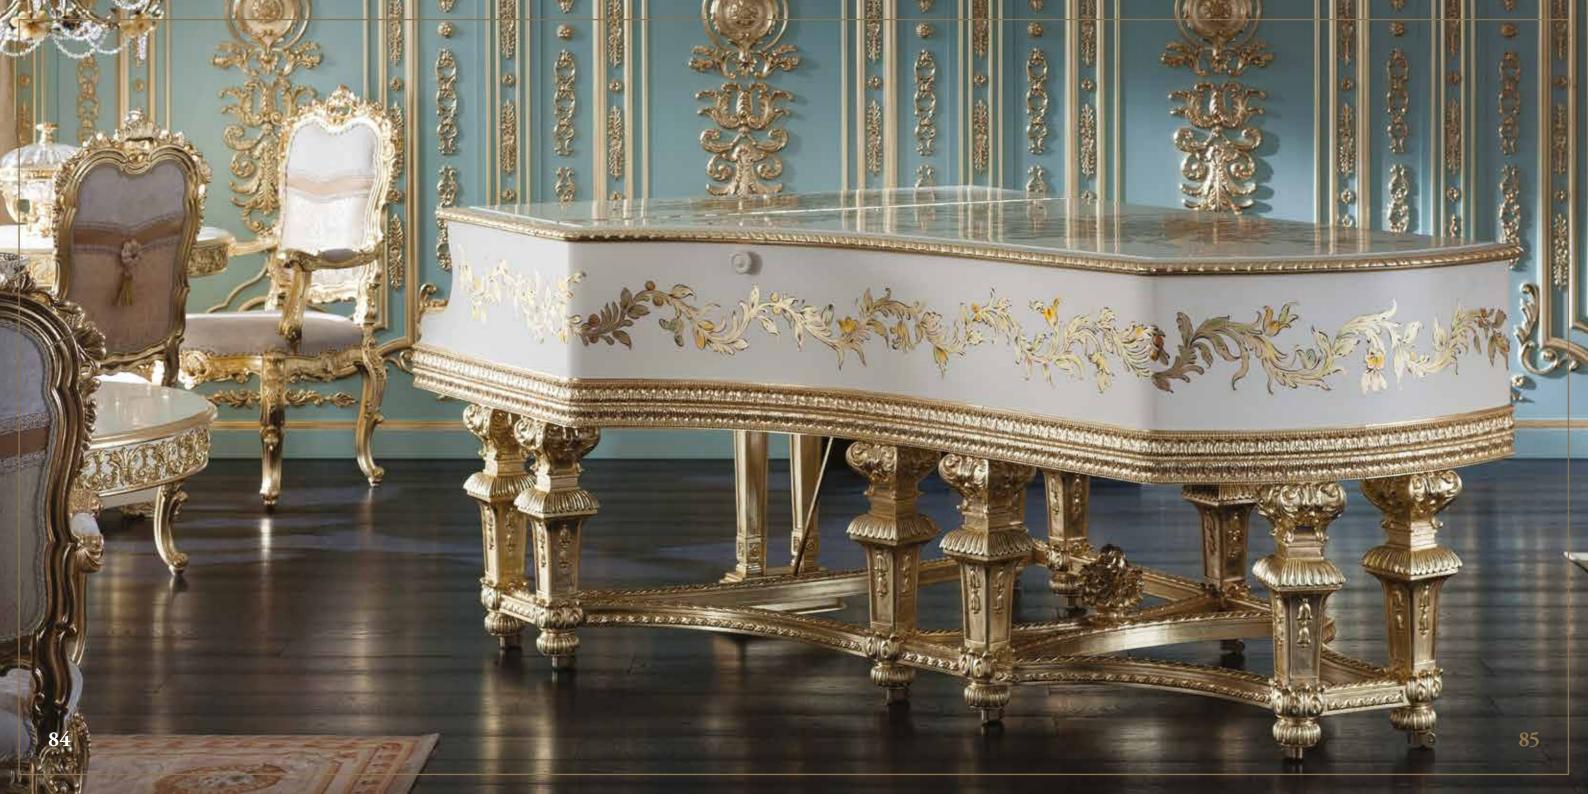

At Modenese Luxury Interiors, we believe that beauty should not only be skin-deep.

That is why we take antique piano mechanisms such as Steinway & Sons, August Forster, Blunthner, Bechstein, Bachman, Baldwin, Krauss, Grotrian Steinweg and rebuild the outside part to give them a new lease of life. Our skilled artisans strip the pianos down to their bare bones, replacing any worn or damaged parts with precision and care. Once the mechanisms have been fully restored, we begin the transformation process.

Using only the finest quality solid wood, we handcraft each luxury classic piano to perfection. From the intricate carvings to the subtle curves and contours, every aspect of our pianos is meticulously crafted to create a stunning piece of art that will stand the test of time. We take pride in ensuring that each piano is unique, with its own character and personality.