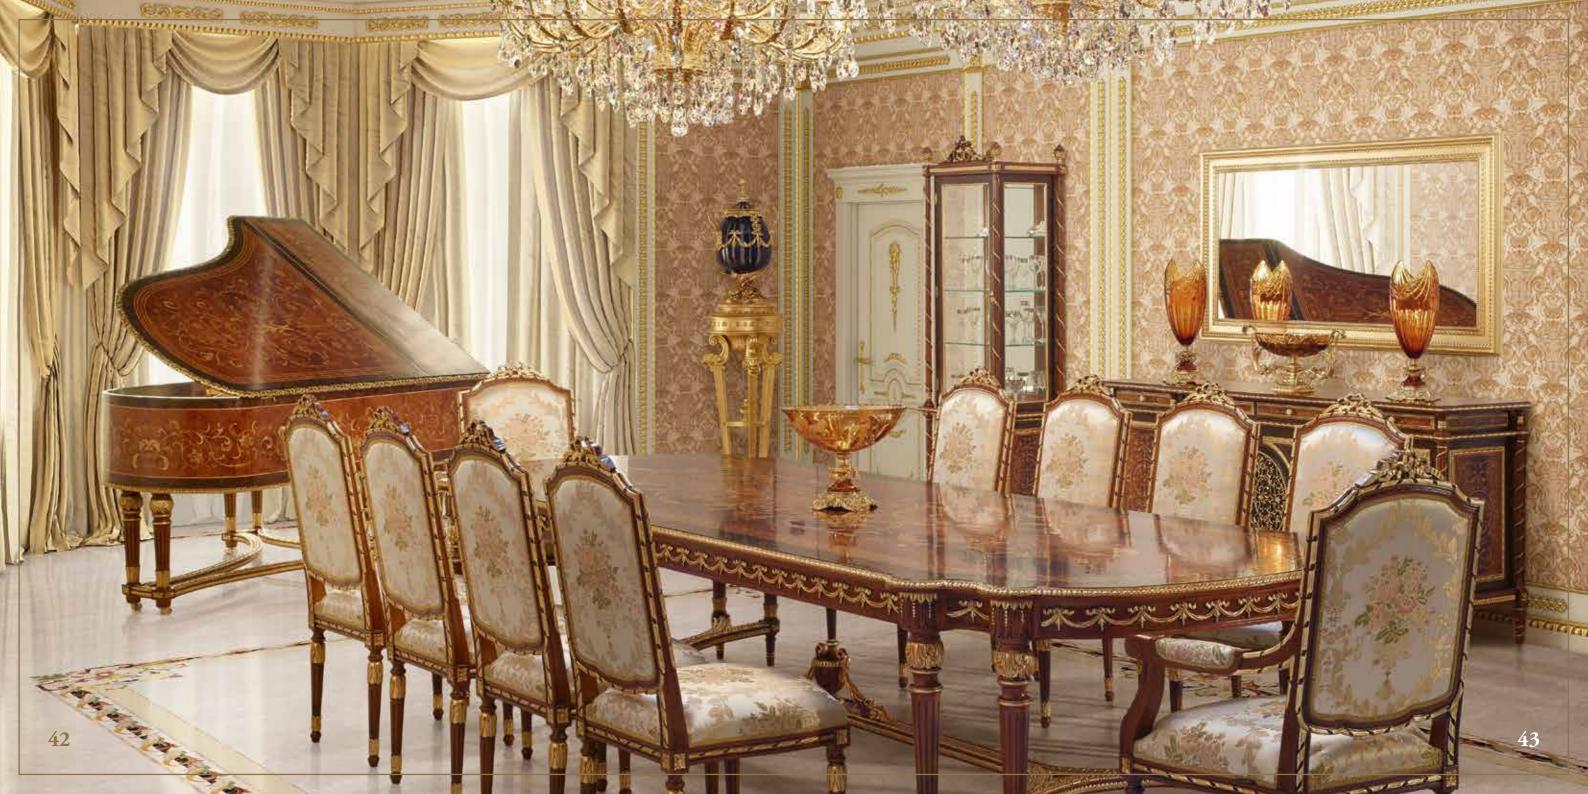

At Modenese Luxury Interiors, we believe that beauty should not only be skin-deep.

That is why we take antique piano mechanisms such as Steinway & Sons, August Forster, Blunthner, Bechstein, Bachman, Baldwin, Krauss, Grotrian Steinweg and rebuild the outside part to give them a new lease of life. Our skilled artisans strip the pianos down to their bare bones, replacing any worn or damaged parts with precision and care. Once the mechanisms have been fully restored, we begin the transformation process.

Using only the finest quality solid wood, we handcraft each luxury classic piano to perfection. From the intricate carvings to the subtle curves and contours, every aspect of our pianos is meticulously crafted to create a stunning piece of art that will stand the test of time. We take pride in ensuring that each piano is unique, with its own character and personality.