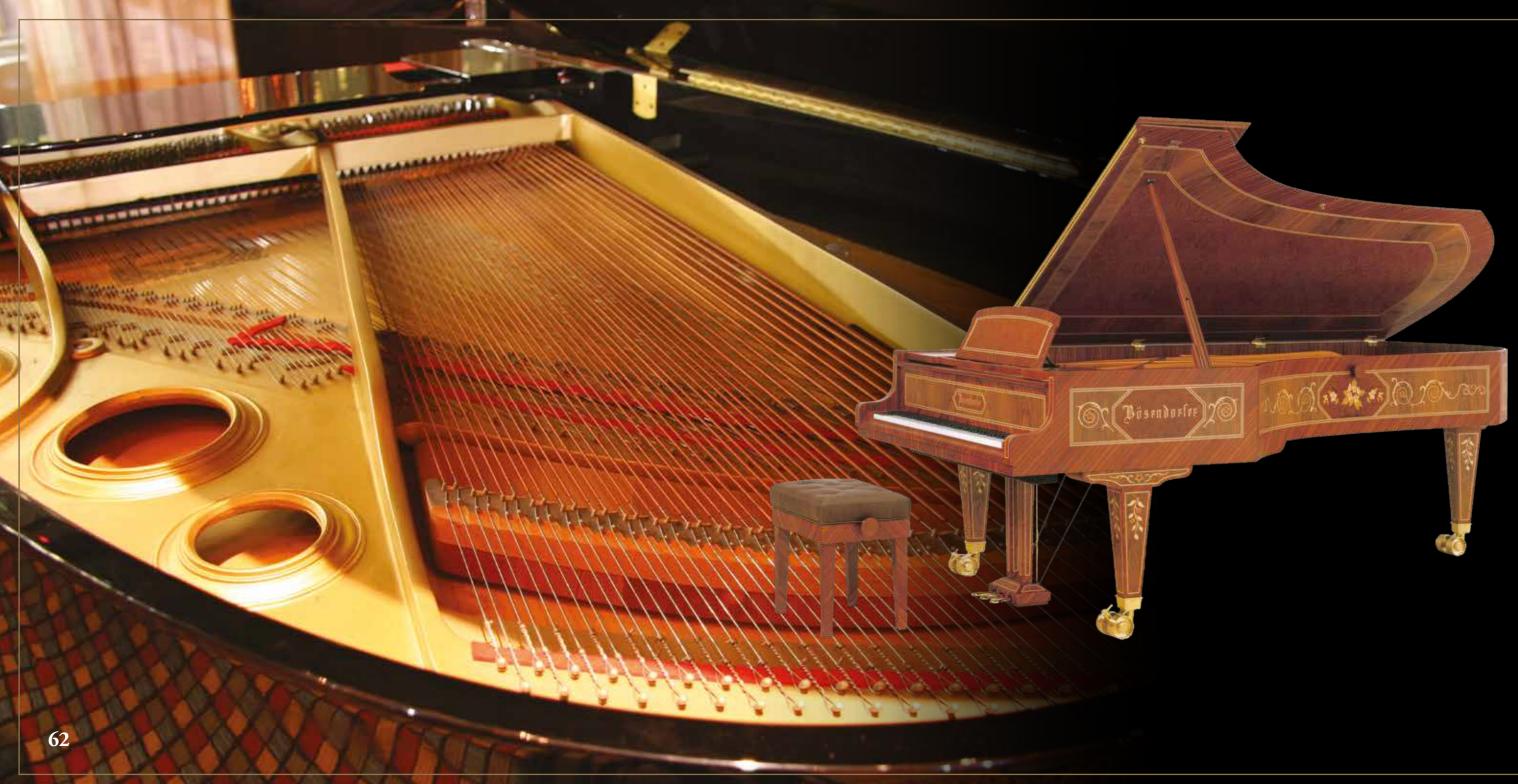

At Modenese Luxury Interiors, we believe that beauty should not only be skin-deep.

That is why we take antique piano mechanisms such as Steinway & Sons, August Forster, Blunthner, Bechstein, Bachman, Baldwin, Krauss, Grotrian Steinweg and rebuild the outside part to give them a new lease of life. Our skilled artisans strip the pianos down to their bare bones, replacing any worn or damaged parts with precision and care. Once the mechanisms have been fully restored, we begin the transformation process.

Using only the finest quality solid wood, we handcraft each luxury classic piano to perfection. From the intricate carvings to the subtle curves and contours, every aspect of our pianos is meticulously crafted to create a stunning piece of art that will stand the test of time. We take pride in ensuring that each piano is unique, with its own character and personality.