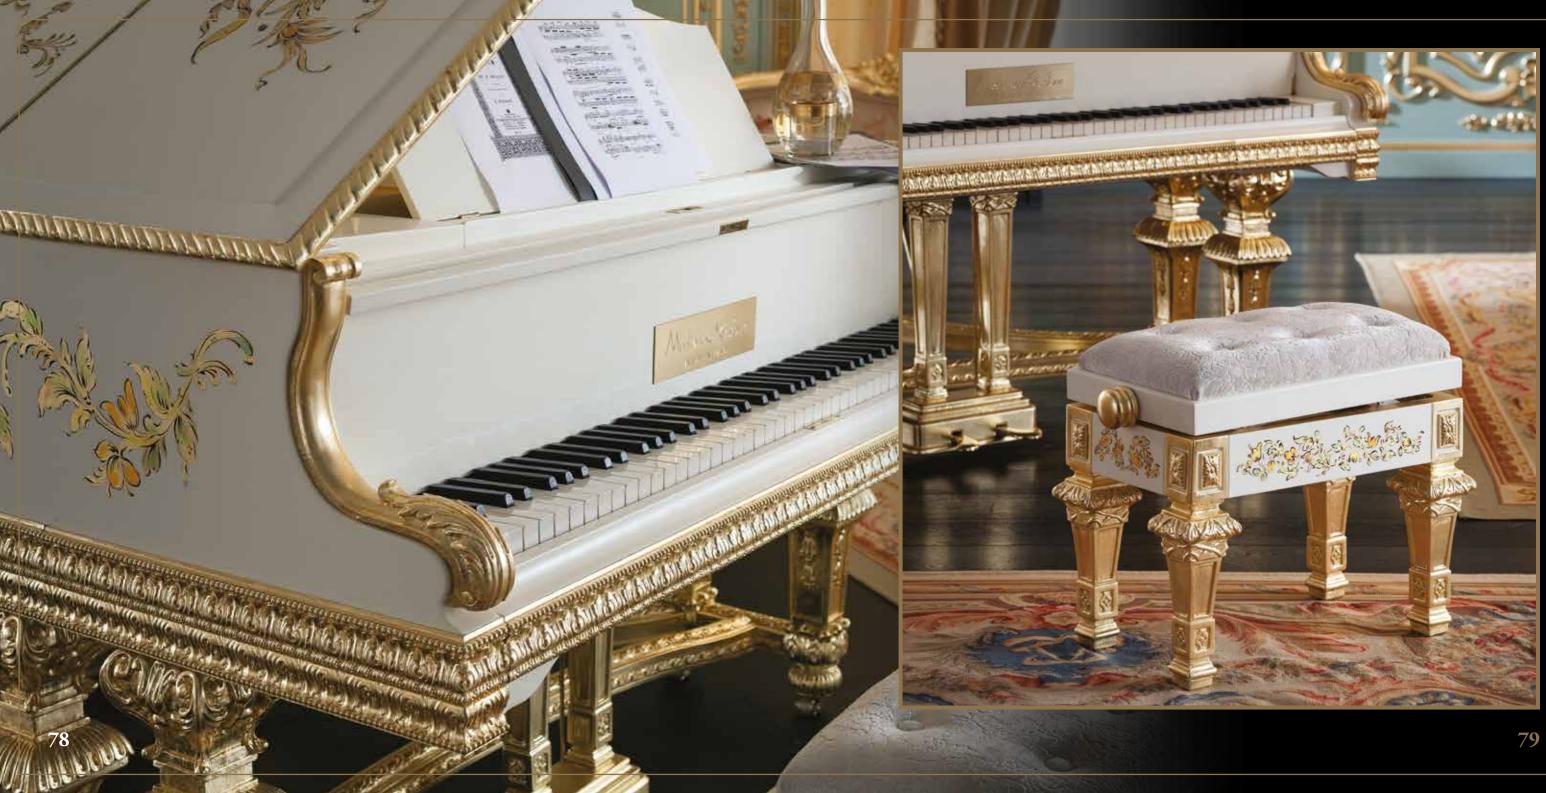

At Modenese Luxury Interiors, we believe that beauty should not only be skin-deep.

That is why we take antique piano mechanisms such as Steinway & Sons, August Forster, Blunthner, Bechstein, Bachman, Baldwin, Krauss, Grotrian Steinweg and rebuild the outside part to give them a new lease of life. Our skilled artisans strip the pianos down to their bare bones, replacing any worn or damaged parts with precision and care. Once the mechanisms have been fully restored, we begin the transformation process.

Using only the finest quality solid wood, we handcraft each luxury classic piano to perfection. From the intricate carvings to the subtle curves and contours, every aspect of our pianos is meticulously crafted to create a stunning piece of art that will stand the test of time. We take pride in ensuring that each piano is unique, with its own character and personality.