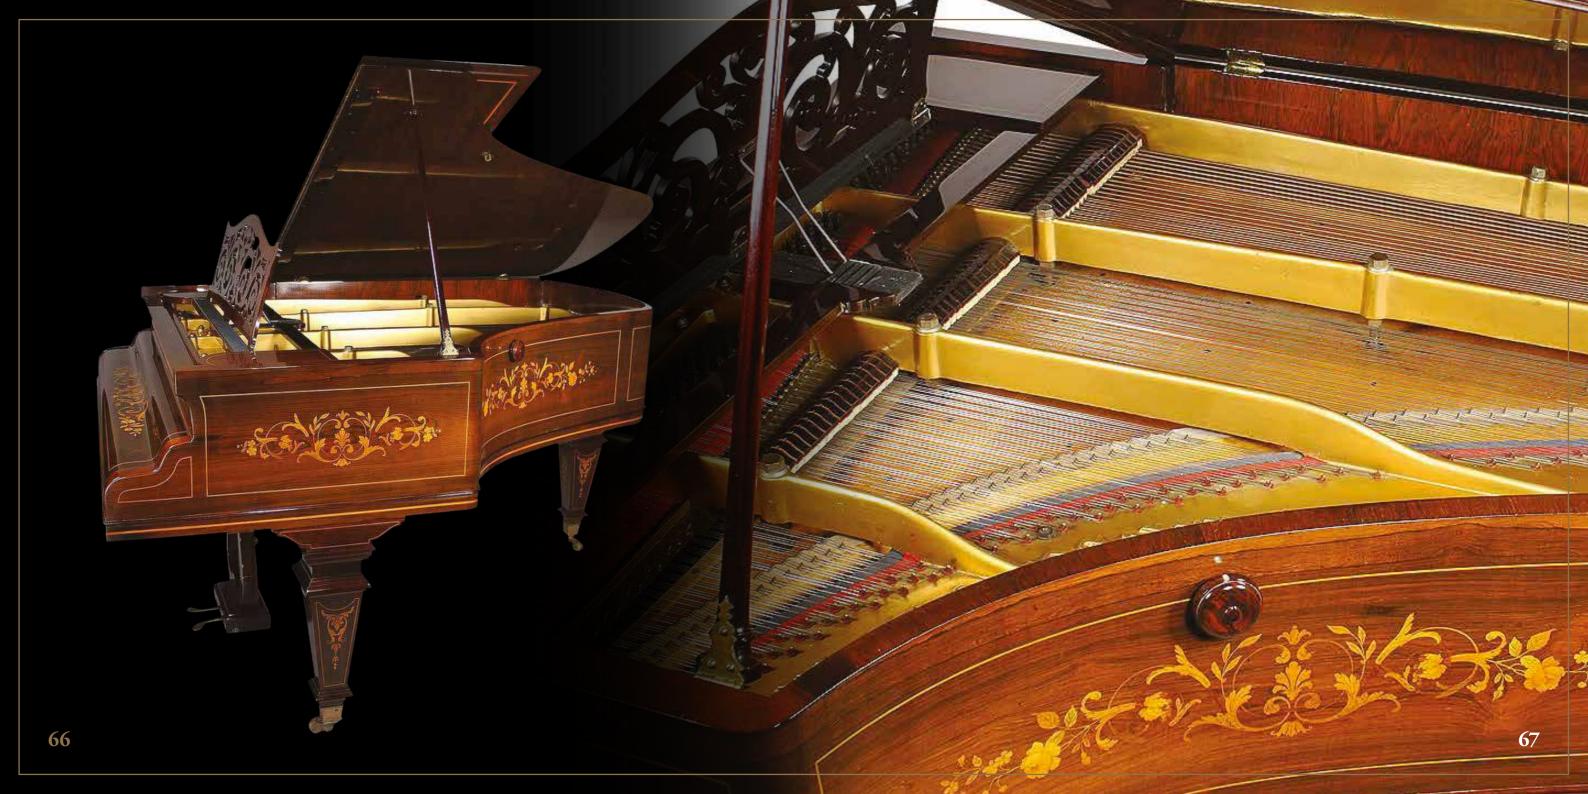

At Modenese Luxury Interiors, we believe that beauty should not only be skin-deep.

That is why we take antique piano mechanisms such as Steinway & Sons, August Forster, Blunthner, Bechstein, Bachman, Baldwin, Krauss, Grotrian Steinweg and rebuild the outside part to give them a new lease of life. Our skilled artisans strip the pianos down to their bare bones, replacing any worn or damaged parts with precision and care. Once the mechanisms have been fully restored, we begin the transformation process.

Using only the finest quality solid wood, we handcraft each luxury classic piano to perfection. From the intricate carvings to the subtle curves and contours, every aspect of our pianos is meticulously crafted to create a stunning piece of art that will stand the test of time. We take pride in ensuring that each piano is unique, with its own character and personality.