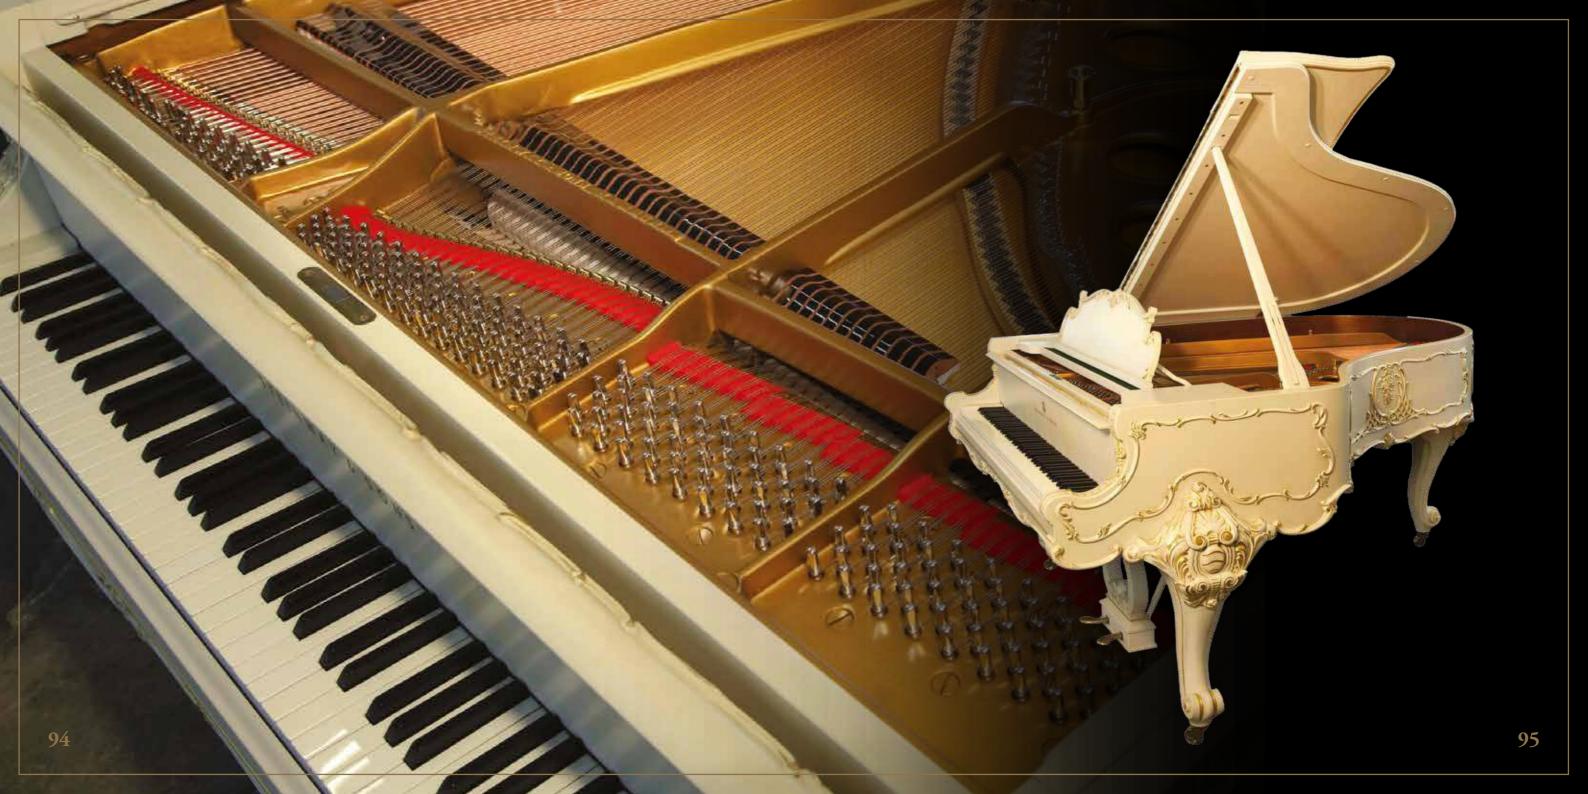

At Modenese Luxury Interiors, we believe that beauty should not only be skin-deep.

That is why we take antique piano mechanisms such as Steinway & Sons, August Forster, Blunthner, Bechstein, Bachman, Baldwin, Krauss, Grotrian Steinweg and rebuild the outside part to give them a new lease of life. Our skilled artisans strip the pianos down to their bare bones, replacing any worn or damaged parts with precision and care. Once the mechanisms have been fully restored, we begin the transformation process.

Using only the finest quality solid wood, we handcraft each luxury classic piano to perfection. From the intricate carvings to the subtle curves and contours, every aspect of our pianos is meticulously crafted to create a stunning piece of art that will stand the test of time. We take pride in ensuring that each piano is unique, with its own character and personality.