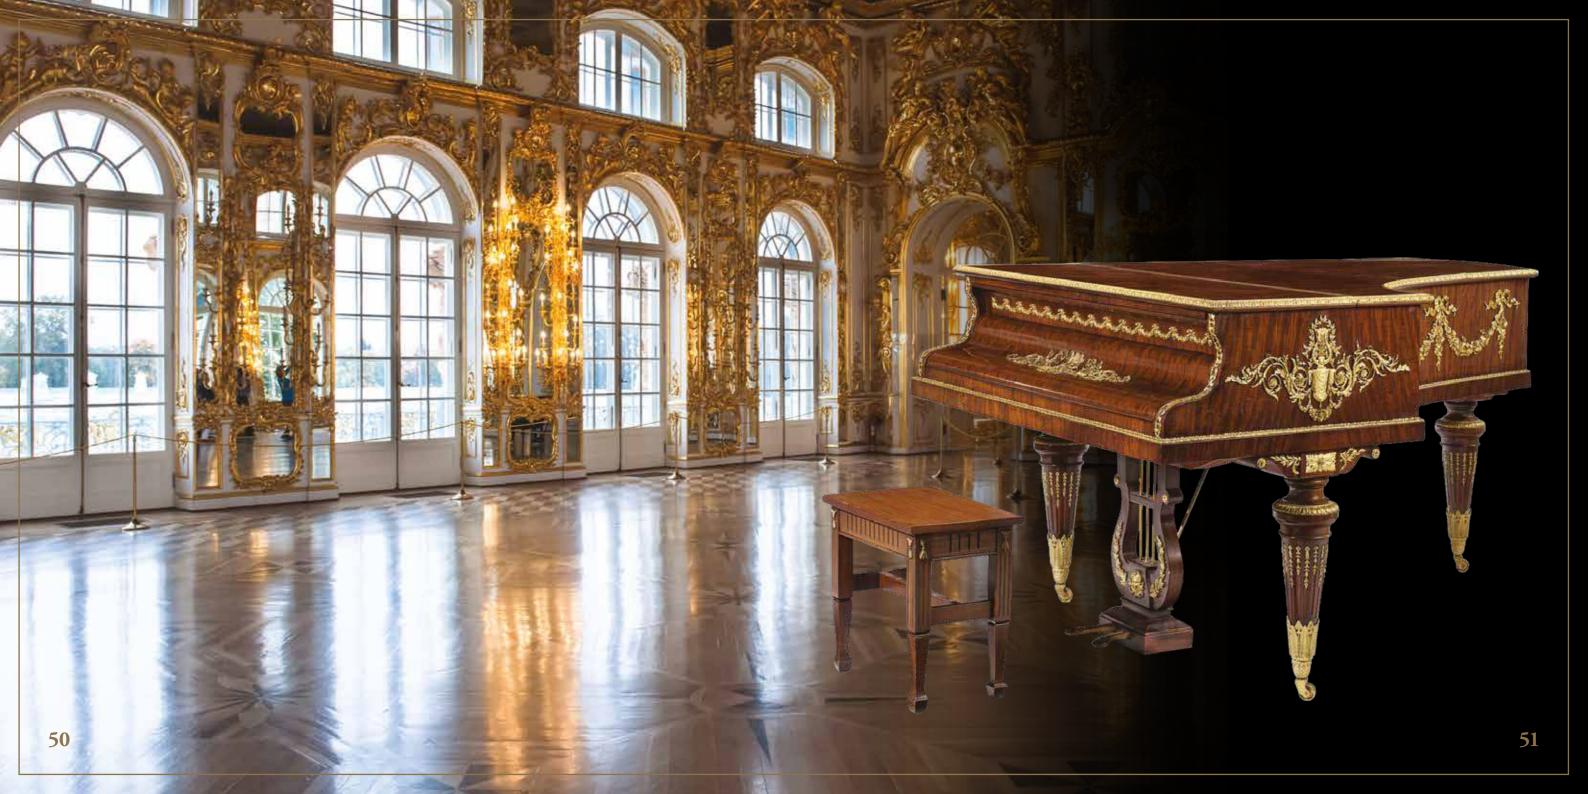

At Modenese Luxury Interiors, we believe that beauty should not only be skin-deep.

That is why we take antique piano mechanisms such as Steinway & Sons, August Forster, Blunthner, Bechstein, Bachman, Baldwin, Krauss, Grotrian Steinweg and rebuild the outside part to give them a new lease of life. Our skilled artisans strip the pianos down to their bare bones, replacing any worn or damaged parts with precision and care. Once the mechanisms have been fully restored, we begin the transformation process.

Using only the finest quality solid wood, we handcraft each luxury classic piano to perfection. From the intricate carvings to the subtle curves and contours, every aspect of our pianos is meticulously crafted to create a stunning piece of art that will stand the test of time. We take pride in ensuring that each piano is unique, with its own character and personality.