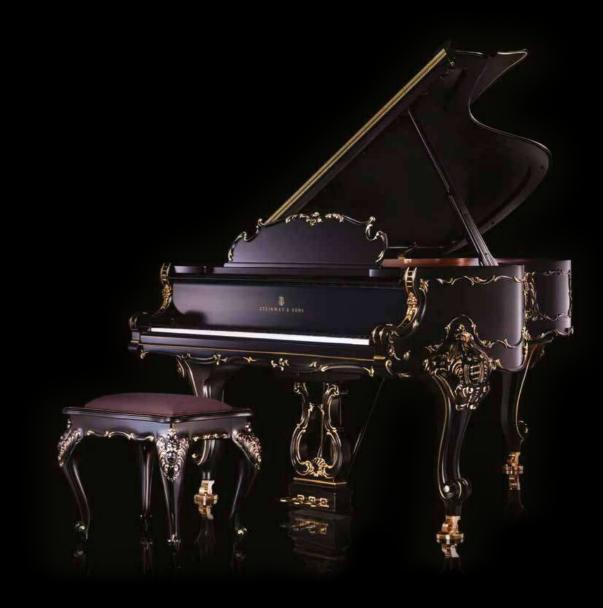

At Modenese Luxury Interiors, we believe that beauty should not only be skin-deep.

That is why we take antique piano mechanisms such as Steinway & Sons, August Forster, Blunthner, Bechstein, Bachman, Baldwin, Krauss, Grotrian Steinweg and rebuild the outside part to give them a new lease of life. Our skilled artisans strip the pianos down to their bare bones, replacing any worn or damaged parts with precision and care. Once the mechanisms have been fully restored, we begin the transformation process.

Using only the finest quality solid wood, we handcraft each luxury classic piano to perfection. From the intricate carvings to the subtle curves and contours, every aspect of our pianos is meticulously crafted to create a stunning piece of art that will stand the test of time. We take pride in ensuring that each piano is unique, with its own character and personality.