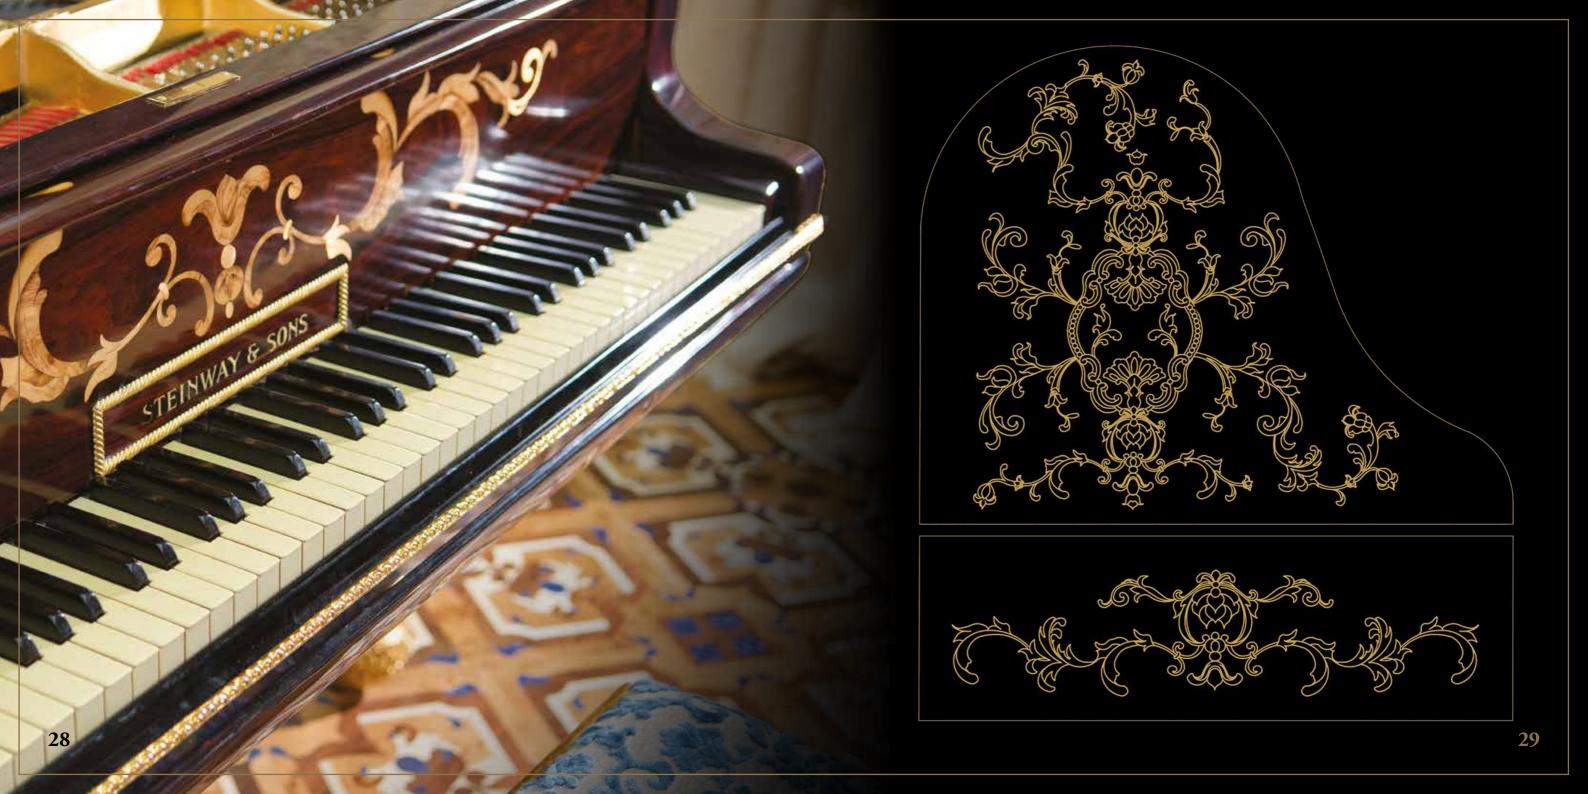

At Modenese Luxury Interiors, we believe that beauty should not only be skin-deep.

That is why we take antique piano mechanisms such as Steinway & Sons, August Forster, Blunthner, Bechstein, Bachman, Baldwin, Krauss, Grotrian Steinweg and rebuild the outside part to give them a new lease of life. Our skilled artisans strip the pianos down to their bare bones, replacing any worn or damaged parts with precision and care. Once the mechanisms have been fully restored, we begin the transformation process.

Using only the finest quality solid wood, we handcraft each luxury classic piano to perfection. From the intricate carvings to the subtle curves and contours, every aspect of our pianos is meticulously crafted to create a stunning piece of art that will stand the test of time. We take pride in ensuring that each piano is unique, with its own character and personality.