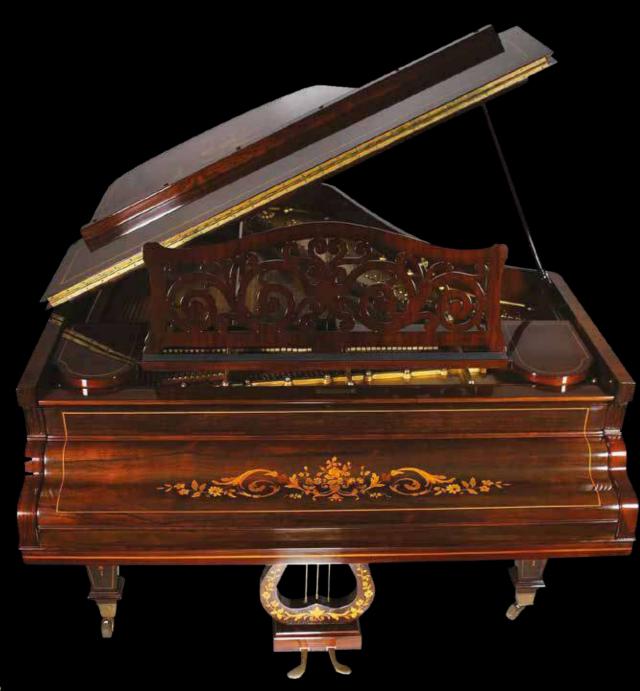

At Modenese Luxury Interiors, we believe that beauty should not only be skin-deep.

That is why we take antique piano mechanisms such as Steinway & Sons, August Forster, Blunthner, Bechstein, Bachman, Baldwin, Krauss, Grotrian Steinweg and rebuild the outside part to give them a new lease of life. Our skilled artisans strip the pianos down to their bare bones, replacing any worn or damaged parts with precision and care. Once the mechanisms have been fully restored, we begin the transformation process.

Using only the finest quality solid wood, we handcraft each luxury classic piano to perfection. From the intricate carvings to the subtle curves and contours, every aspect of our pianos is meticulously crafted to create a stunning piece of art that will stand the test of time. We take pride in ensuring that each piano is unique, with its own character and personality.