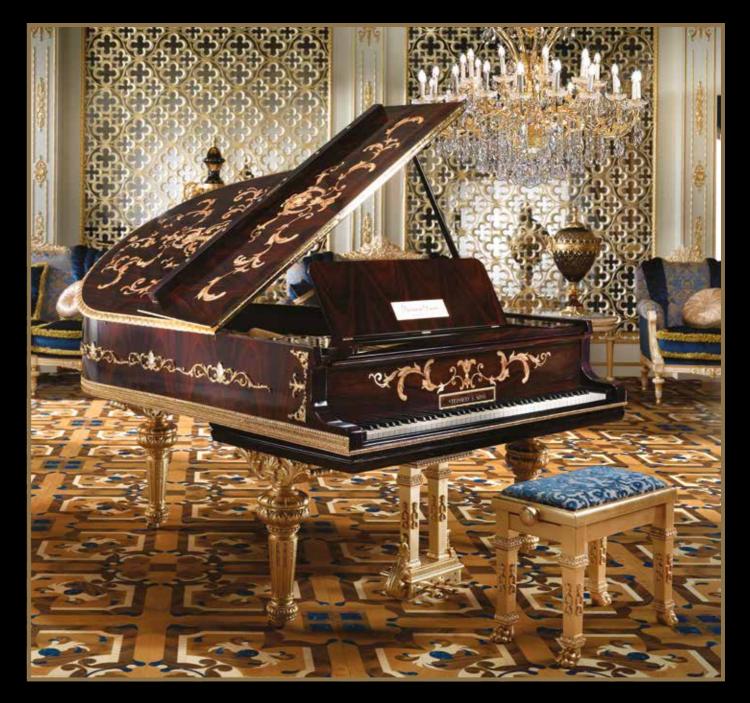

At Modenese Luxury Interiors, we believe that beauty should not only be skin-deep.

That is why we take antique piano mechanisms such as Steinway & Sons, August Forster, Blunthner, Bechstein, Bachman, Baldwin, Krauss, Grotrian Steinweg and rebuild the outside part to give them a new lease of life. Our skilled artisans strip the pianos down to their bare bones, replacing any worn or damaged parts with precision and care. Once the mechanisms have been fully restored, we begin the transformation process.

Using only the finest quality solid wood, we handcraft each luxury classic piano to perfection. From the intricate carvings to the subtle curves and contours, every aspect of our pianos is meticulously crafted to create a stunning piece of art that will stand the test of time. We take pride in ensuring that each piano is unique, with its own character and personality.