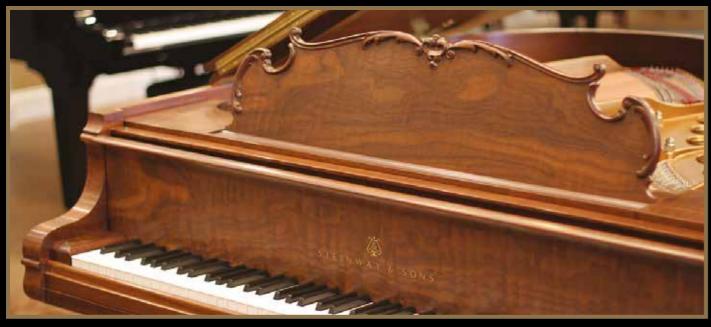

At Modenese Luxury Interiors, we believe that beauty should not only be skin-deep.

That is why we take antique piano mechanisms such as Steinway & Sons, August Forster, Blunthner, Bechstein, Bachman, Baldwin, Krauss, Grotrian Steinweg and rebuild the outside part to give them a new lease of life. Our skilled artisans strip the pianos down to their bare bones, replacing any worn or damaged parts with precision and care. Once the mechanisms have been fully restored, we begin the transformation process.

Using only the finest quality solid wood, we handcraft each luxury classic piano to perfection. From the intricate carvings to the subtle curves and contours, every aspect of our pianos is meticulously crafted to create a stunning piece of art that will stand the test of time. We take pride in ensuring that each piano is unique, with its own character and personality.