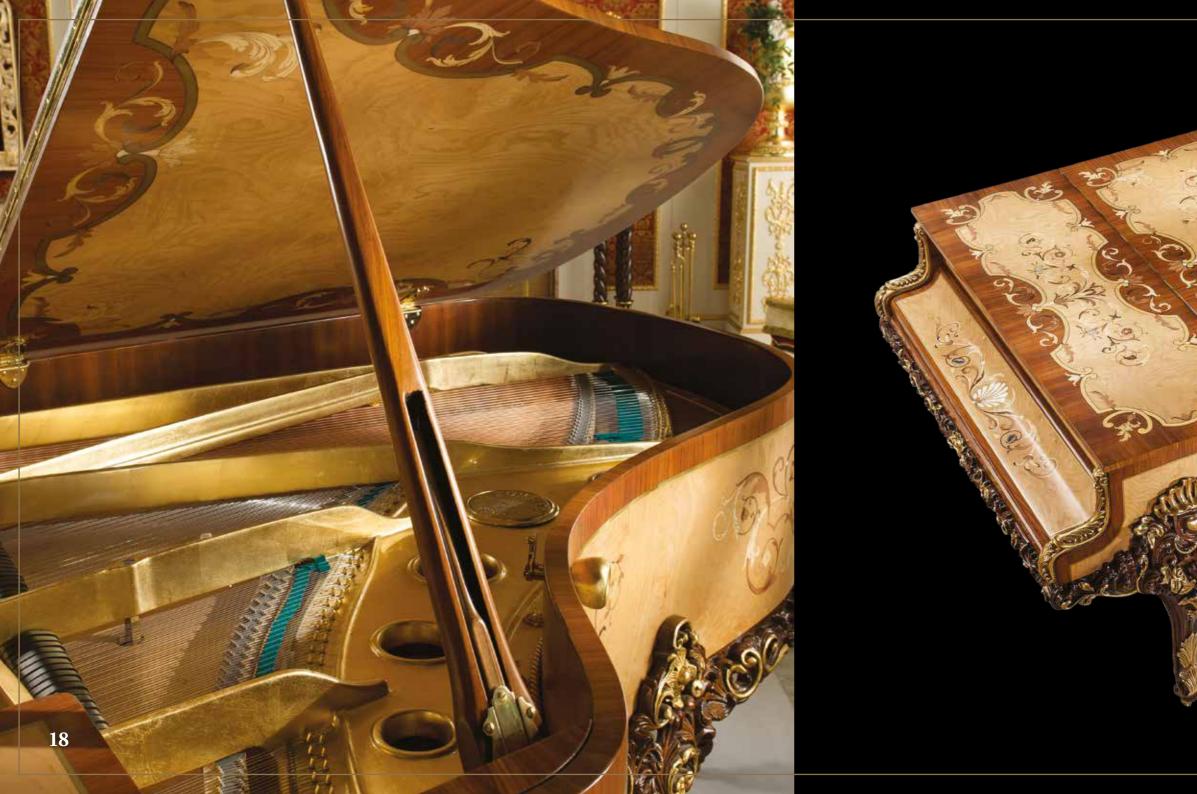

At Modenese Luxury Interiors, we believe that beauty should not only be skin-deep.

That is why we take antique piano mechanisms such as Steinway & Sons, August Forster, Blunthner, Bechstein, Bachman, Baldwin, Krauss, Grotrian Steinweg and rebuild the outside part to give them a new lease of life. Our skilled artisans strip the pianos down to their bare bones, replacing any worn or damaged parts with precision and care. Once the mechanisms have been fully restored, we begin the transformation process.

Using only the finest quality solid wood, we handcraft each luxury classic piano to perfection. From the intricate carvings to the subtle curves and contours, every aspect of our pianos is meticulously crafted to create a stunning piece of art that will stand the test of time. We take pride in ensuring that each piano is unique, with its own character and personality.