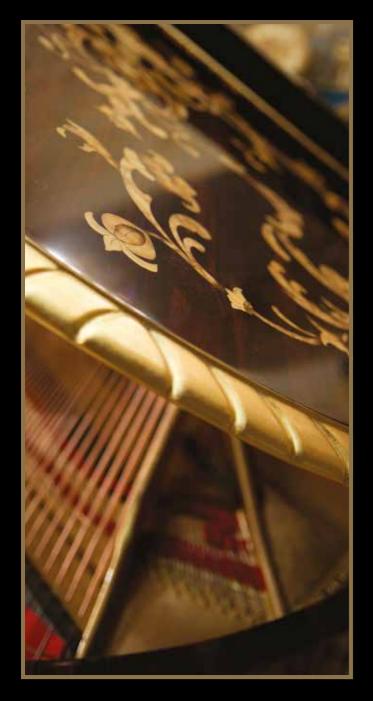

At Modenese Luxury Interiors, we believe that beauty should not only be skin-deep.

That is why we take antique piano mechanisms such as Steinway & Sons, August Forster, Blunthner, Bechstein, Bachman, Baldwin, Krauss, Grotrian Steinweg and rebuild the outside part to give them a new lease of life. Our skilled artisans strip the pianos down to their bare bones, replacing any worn or damaged parts with precision and care. Once the mechanisms have been fully restored, we begin the transformation process.

Using only the finest quality solid wood, we handcraft each luxury classic piano to perfection. From the intricate carvings to the subtle curves and contours, every aspect of our pianos is meticulously crafted to create a stunning piece of art that will stand the test of time. We take pride in ensuring that each piano is unique, with its own character and personality.