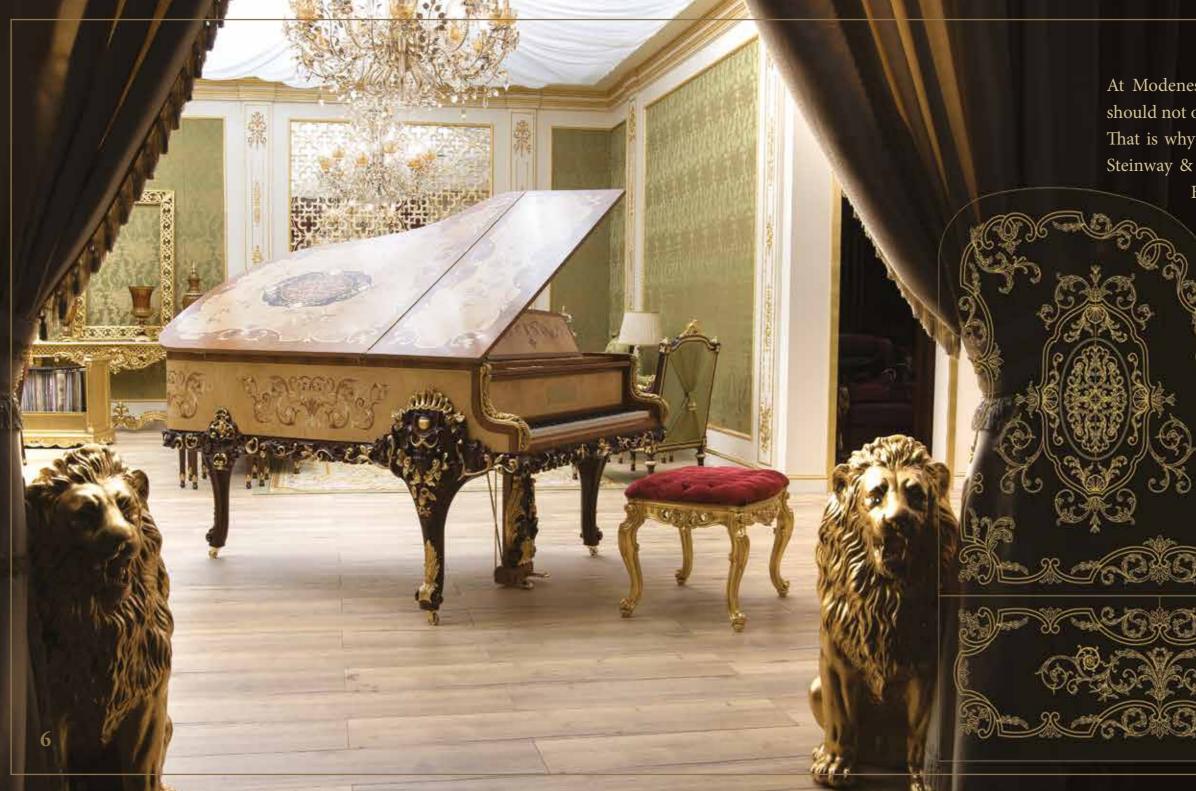

At Modenese Luxury Interiors, we believe that beauty should not only be skin-deep.

That is why we take antique piano mechanisms such as Steinway & Sons, August Forster, Blunthner, Bechstein, Bachman, Baldwin, Krauss, Grotrian Steinweg and rebuild the outside part to give them a new lease of life. Our skilled artisans strip the pianos down to their bare bones, replacing any worn or damaged parts with precision and care. Once the mechanisms have been fully restored, we begin the transformation process.