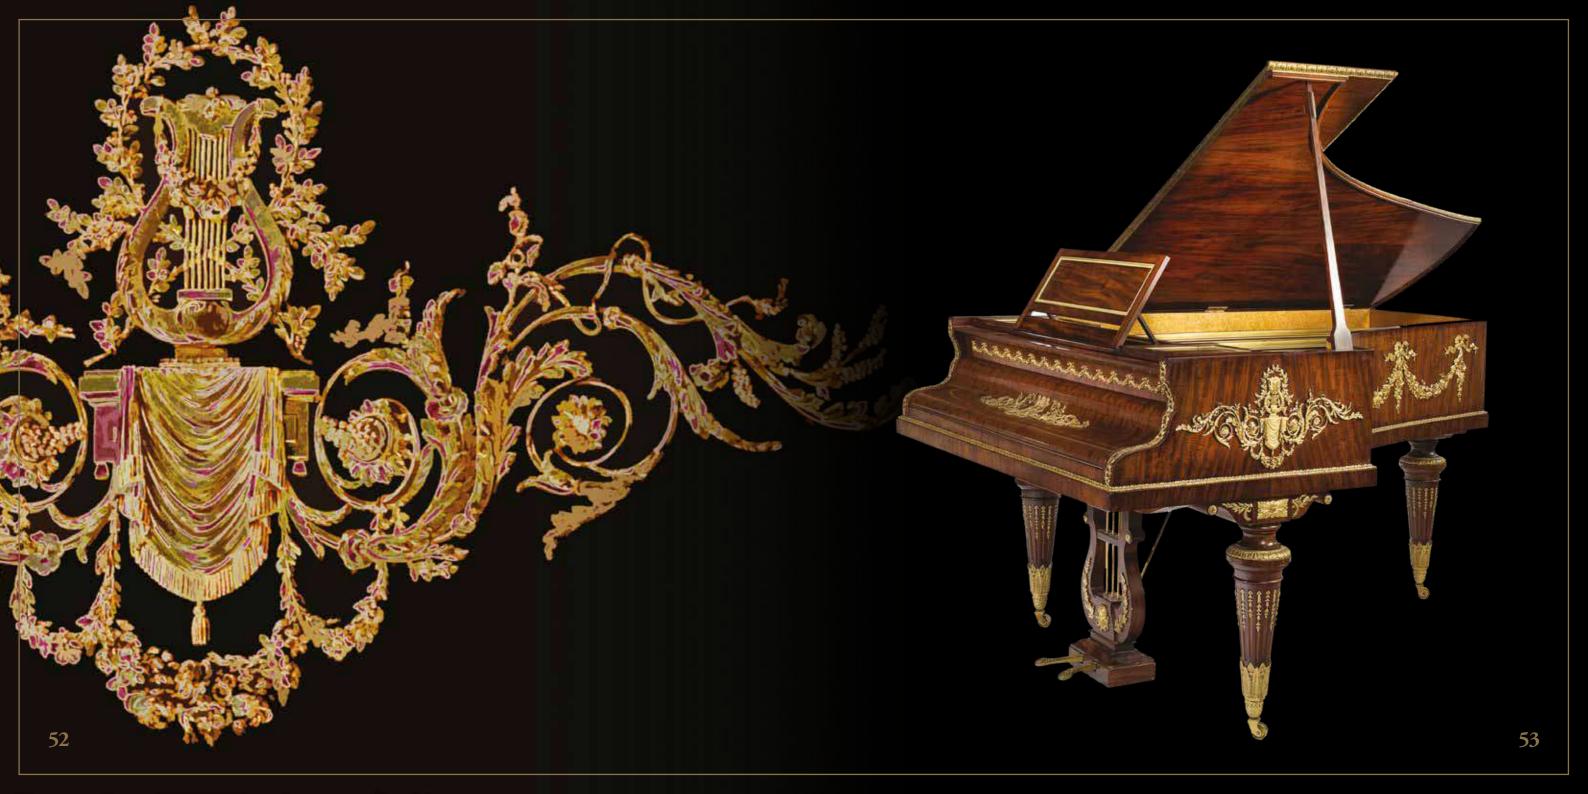

At Modenese Luxury Interiors, we believe that beauty should not only be skin-deep.

That is why we take antique piano mechanisms such as Steinway & Sons, August Forster, Blunthner, Bechstein, Bachman, Baldwin, Krauss, Grotrian Steinweg and rebuild the outside part to give them a new lease of life. Our skilled artisans strip the pianos down to their bare bones, replacing any worn or damaged parts with precision and care. Once the mechanisms have been fully restored, we begin the transformation process.

Using only the finest quality solid wood, we handcraft each luxury classic piano to perfection. From the intricate carvings to the subtle curves and contours, every aspect of our pianos is meticulously crafted to create a stunning piece of art that will stand the test of time. We take pride in ensuring that each piano is unique, with its own character and personality.