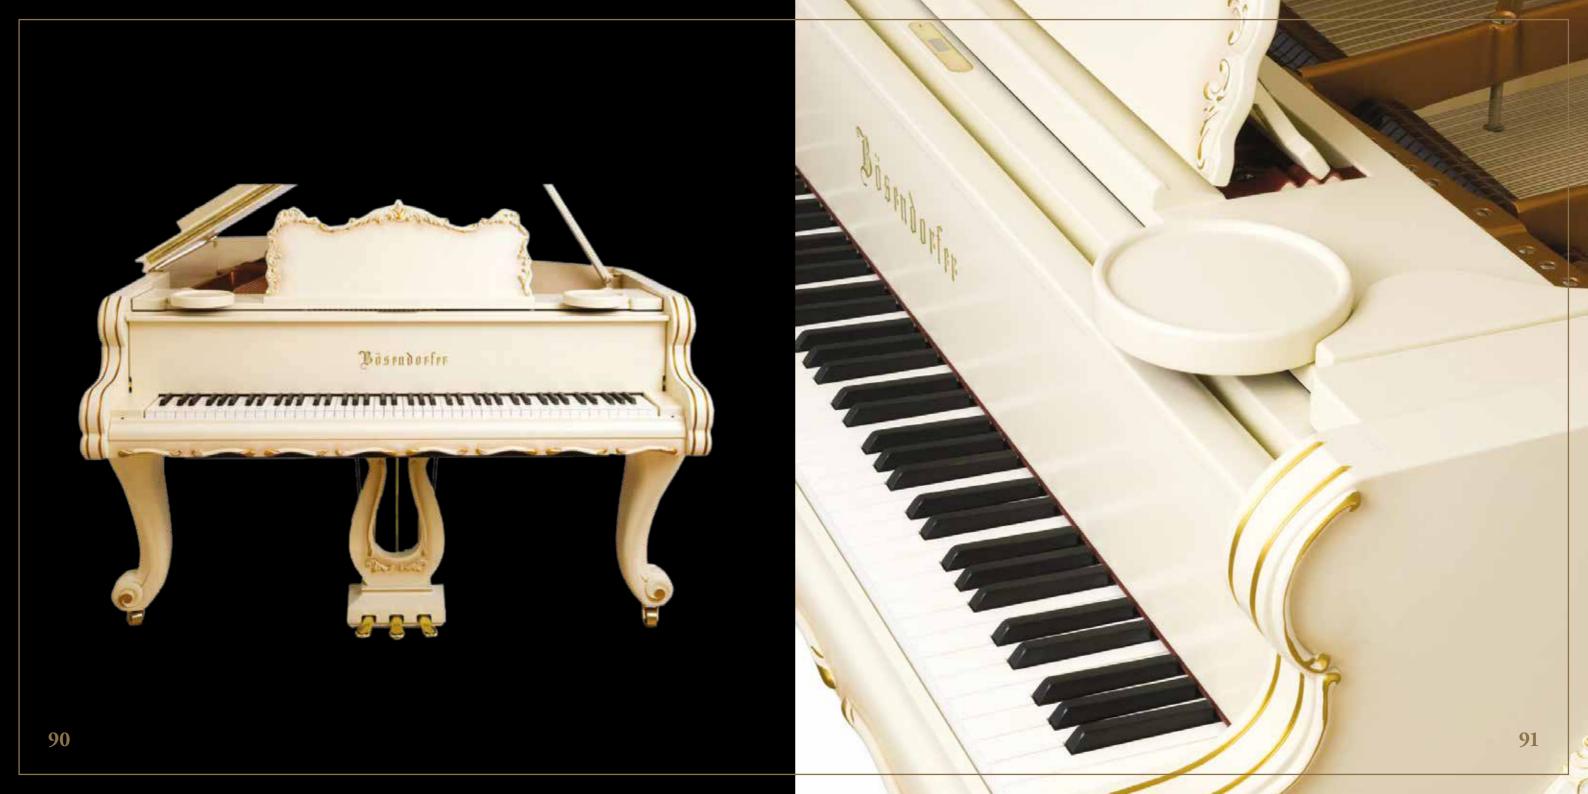

At Modenese Luxury Interiors, we believe that beauty should not only be skin-deep.

That is why we take antique piano mechanisms such as Steinway & Sons, August Forster, Blunthner, Bechstein, Bachman, Baldwin, Krauss, Grotrian Steinweg and rebuild the outside part to give them a new lease of life. Our skilled artisans strip the pianos down to their bare bones, replacing any worn or damaged parts with precision and care. Once the mechanisms have been fully restored, we begin the transformation process.

Using only the finest quality solid wood, we handcraft each luxury classic piano to perfection. From the intricate carvings to the subtle curves and contours, every aspect of our pianos is meticulously crafted to create a stunning piece of art that will stand the test of time. We take pride in ensuring that each piano is unique, with its own character and personality.