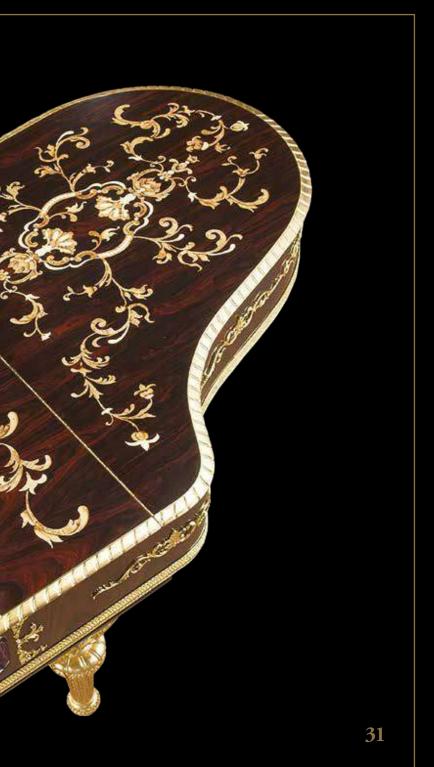

At Modenese Luxury Interiors, we believe that beauty should not only be skin-deep.

That is why we take antique piano mechanisms such as Steinway & Sons, August Forster, Blunthner, Bechstein, Bachman, Baldwin, Krauss, Grotrian Steinweg and rebuild the outside part to give them a new lease of life. Our skilled artisans strip the pianos down to their bare bones, replacing any worn or damaged parts with precision and care. Once the mechanisms have been fully restored, we begin the transformation process.

Using only the finest quality solid wood, we handcraft each luxury classic piano to perfection. From the intricate carvings to the subtle curves and contours, every aspect of our pianos is meticulously crafted to create a stunning piece of art that will stand the test of time. We take pride in ensuring that each piano is unique, with its own character and personality.