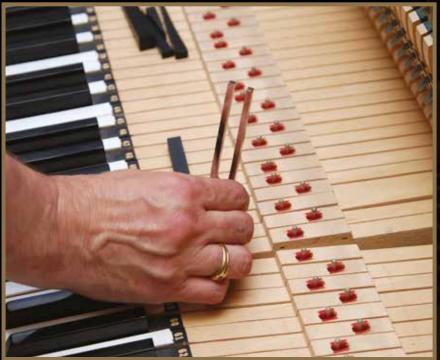

At Modenese Luxury Interiors, we believe that beauty should not only be skin-deep.

That is why we take antique piano mechanisms such as Steinway & Sons, August Forster, Blunthner, Bechstein, Bachman, Baldwin, Krauss, Grotrian Steinweg and rebuild the outside part to give them a new lease of life. Our skilled artisans strip the pianos down to their bare bones, replacing any worn or damaged parts with precision and care. Once the mechanisms have been fully restored, we begin the transformation process.