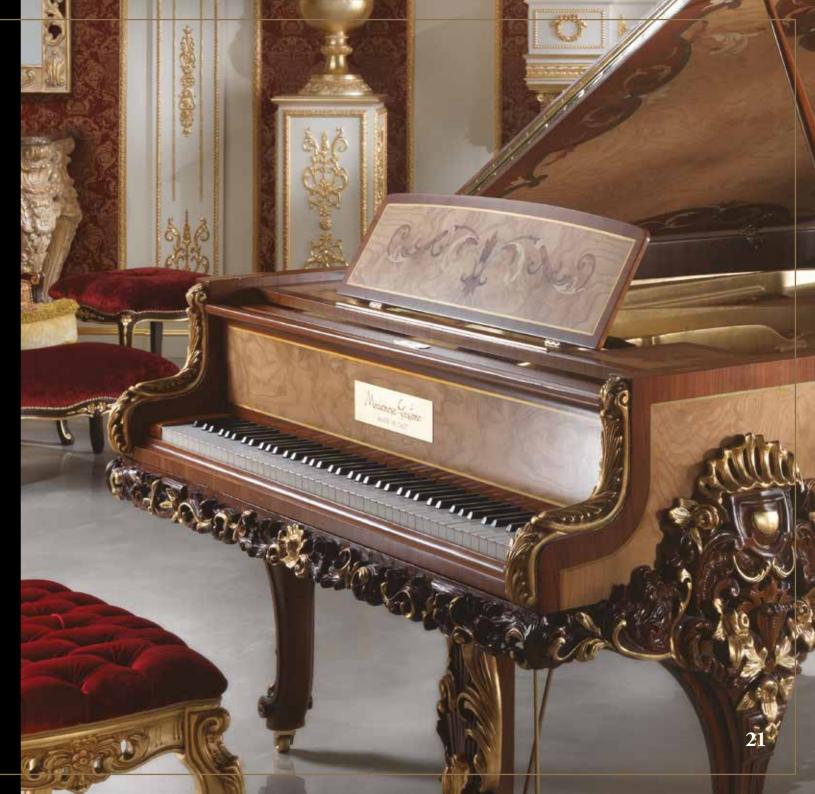

At Modenese Luxury Interiors, we believe that beauty should not only be skin-deep.

That is why we take antique piano mechanisms such as Steinway & Sons, August Forster, Blunthner, Bechstein, Bachman, Baldwin, Krauss, Grotrian Steinweg and rebuild the outside part to give them a new lease of life. Our skilled artisans strip the pianos down to their bare bones, replacing any worn or damaged parts with precision and care. Once the mechanisms have been fully restored, we begin the transformation process.

Using only the finest quality solid wood, we handcraft each luxury classic piano to perfection. From the intricate carvings to the subtle curves and contours, every aspect of our pianos is meticulously crafted to create a stunning piece of art that will stand the test of time. We take pride in ensuring that each piano is unique, with its own character and personality.