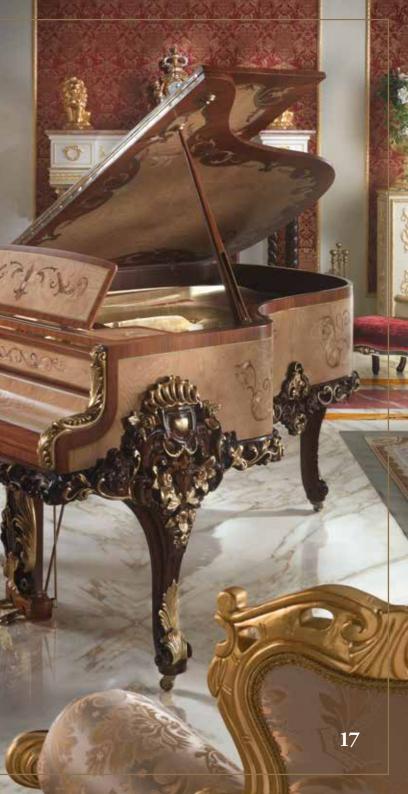

At Modenese Luxury Interiors, we believe that beauty should not only be skin-deep.

That is why we take antique piano mechanisms such as Steinway & Sons, August Forster, Blunthner, Bechstein, Bachman, Baldwin, Krauss, Grotrian Steinweg and rebuild the outside part to give them a new lease of life. Our skilled artisans strip the pianos down to their bare bones, replacing any worn or damaged parts with precision and care. Once the mechanisms have been fully restored, we begin the transformation process.

Using only the finest quality solid wood, we handcraft each luxury classic piano to perfection. From the intricate carvings to the subtle curves and contours, every aspect of our pianos is meticulously crafted to create a stunning piece of art that will stand the test of time. We take pride in ensuring that each piano is unique, with its own character and personality.