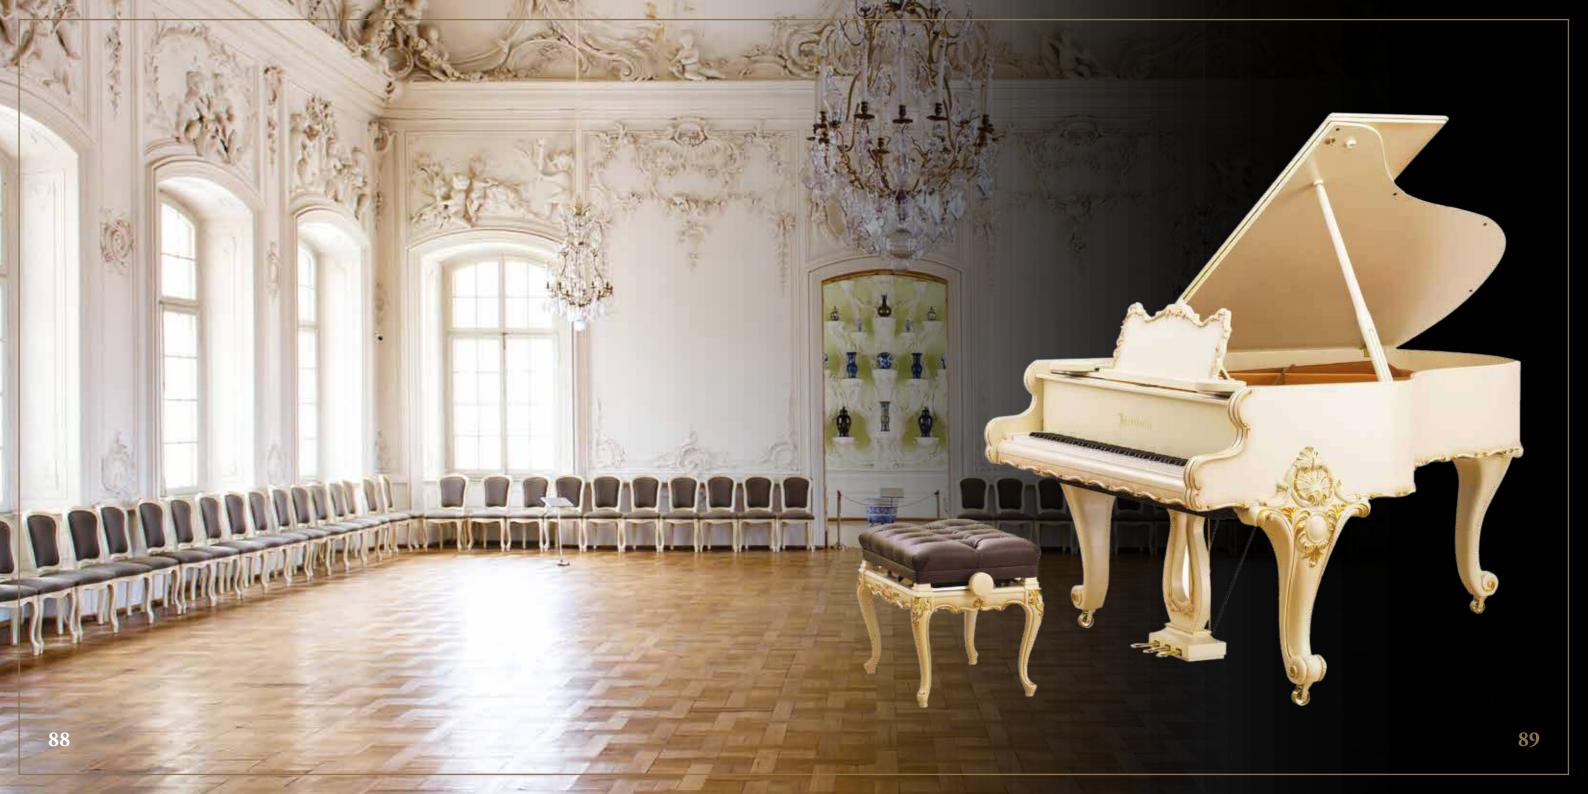

At Modenese Luxury Interiors, we believe that beauty should not only be skin-deep.

That is why we take antique piano mechanisms such as Steinway & Sons, August Forster, Blunthner, Bechstein, Bachman, Baldwin, Krauss, Grotrian Steinweg and rebuild the outside part to give them a new lease of life. Our skilled artisans strip the pianos down to their bare bones, replacing any worn or damaged parts with precision and care. Once the mechanisms have been fully restored, we begin the transformation process.

Using only the finest quality solid wood, we handcraft each luxury classic piano to perfection. From the intricate carvings to the subtle curves and contours, every aspect of our pianos is meticulously crafted to create a stunning piece of art that will stand the test of time. We take pride in ensuring that each piano is unique, with its own character and personality.