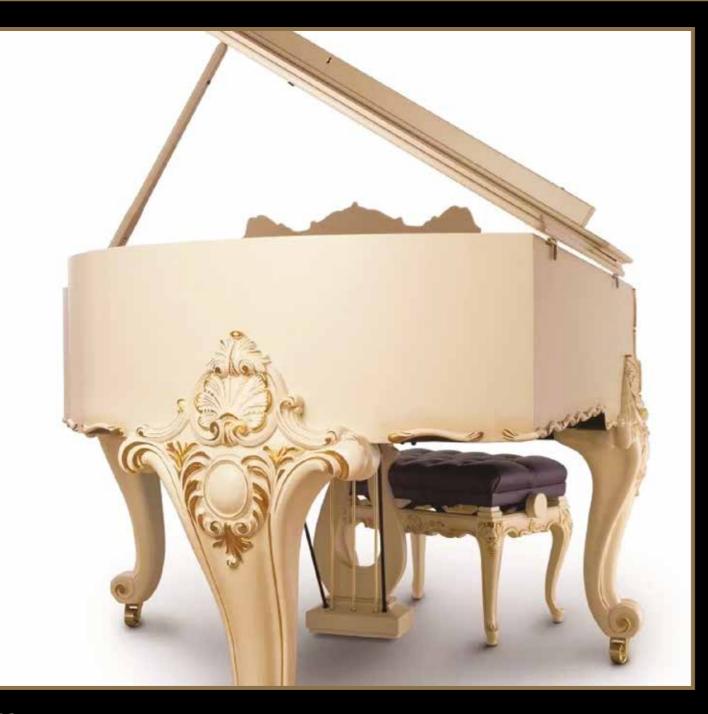

At Modenese Luxury Interiors, we believe that beauty should not only be skin-deep.

That is why we take antique piano mechanisms such as Steinway & Sons, August Forster, Blunthner, Bechstein, Bachman, Baldwin, Krauss, Grotrian Steinweg and rebuild the outside part to give them a new lease of life. Our skilled artisans strip the pianos down to their bare bones, replacing any worn or damaged parts with precision and care. Once the mechanisms have been fully restored, we begin the transformation process.

Using only the finest quality solid wood, we handcraft each luxury classic piano to perfection. From the intricate carvings to the subtle curves and contours, every aspect of our pianos is meticulously crafted to create a stunning piece of art that will stand the test of time. We take pride in ensuring that each piano is unique, with its own character and personality.