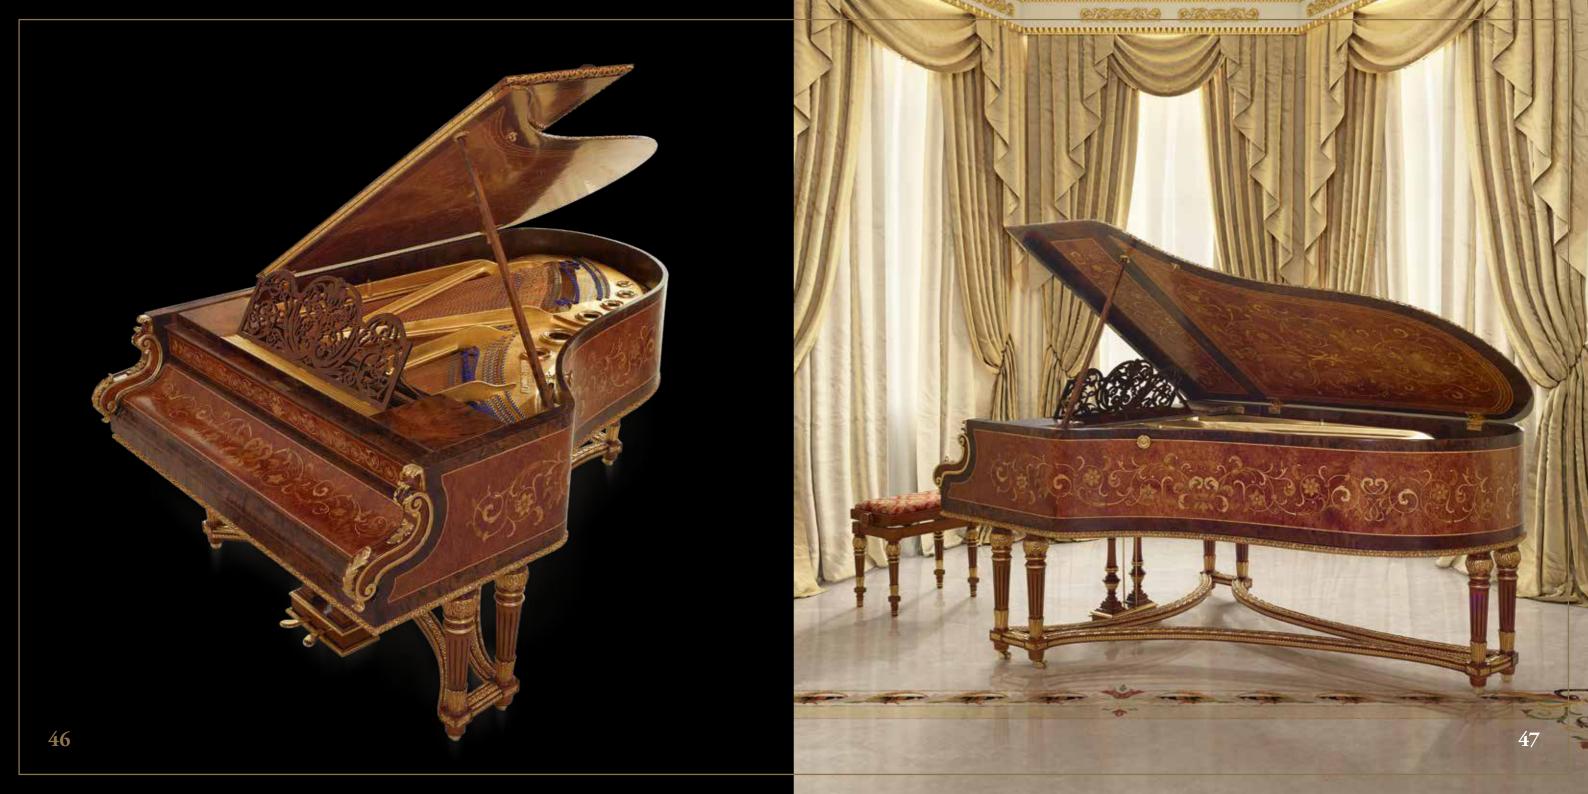

At Modenese Luxury Interiors, we believe that beauty should not only be skin-deep.

That is why we take antique piano mechanisms such as Steinway & Sons, August Forster, Blunthner, Bechstein, Bachman, Baldwin, Krauss, Grotrian Steinweg and rebuild the outside part to give them a new lease of life. Our skilled artisans strip the pianos down to their bare bones, replacing any worn or damaged parts with precision and care. Once the mechanisms have been fully restored, we begin the transformation process.

Using only the finest quality solid wood, we handcraft each luxury classic piano to perfection. From the intricate carvings to the subtle curves and contours, every aspect of our pianos is meticulously crafted to create a stunning piece of art that will stand the test of time. We take pride in ensuring that each piano is unique, with its own character and personality.