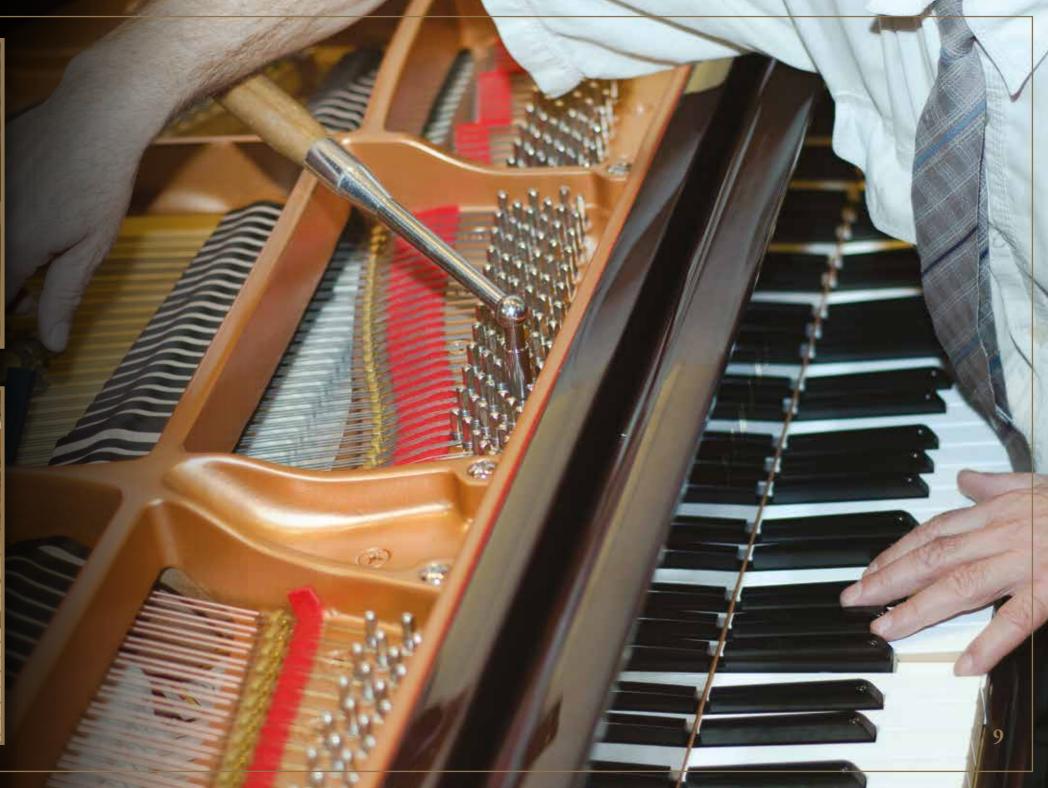

At Modenese Luxury Interiors, we believe that beauty should not only be skin-deep.

That is why we take antique piano mechanisms such as Steinway & Sons, August Forster, Blunthner, Bechstein, Bachman, Baldwin, Krauss, Grotrian Steinweg and rebuild the outside part to give them a new lease of life. Our skilled artisans strip the pianos down to their bare bones, replacing any worn or damaged parts with precision and care. Once the mechanisms have been fully restored, we begin the transformation process.