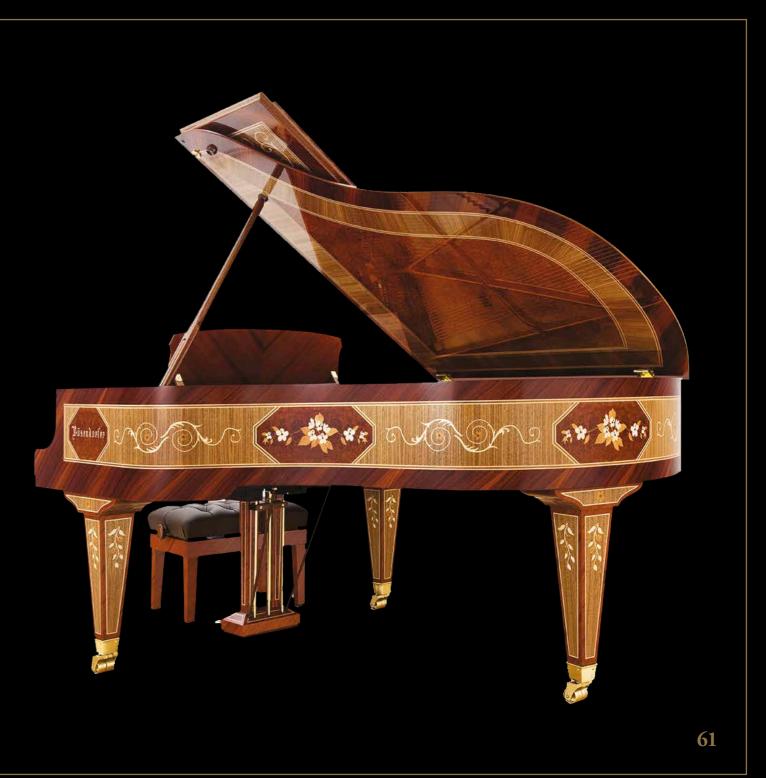

At Modenese Luxury Interiors, we believe that beauty should not only be skin-deep.

That is why we take antique piano mechanisms such as Steinway & Sons, August Forster, Blunthner, Bechstein, Bachman, Baldwin, Krauss, Grotrian Steinweg and rebuild the outside part to give them a new lease of life. Our skilled artisans strip the pianos down to their bare bones, replacing any worn or damaged parts with precision and care. Once the mechanisms have been fully restored, we begin the transformation process.

Using only the finest quality solid wood, we handcraft each luxury classic piano to perfection. From the intricate carvings to the subtle curves and contours, every aspect of our pianos is meticulously crafted to create a stunning piece of art that will stand the test of time. We take pride in ensuring that each piano is unique, with its own character and personality.