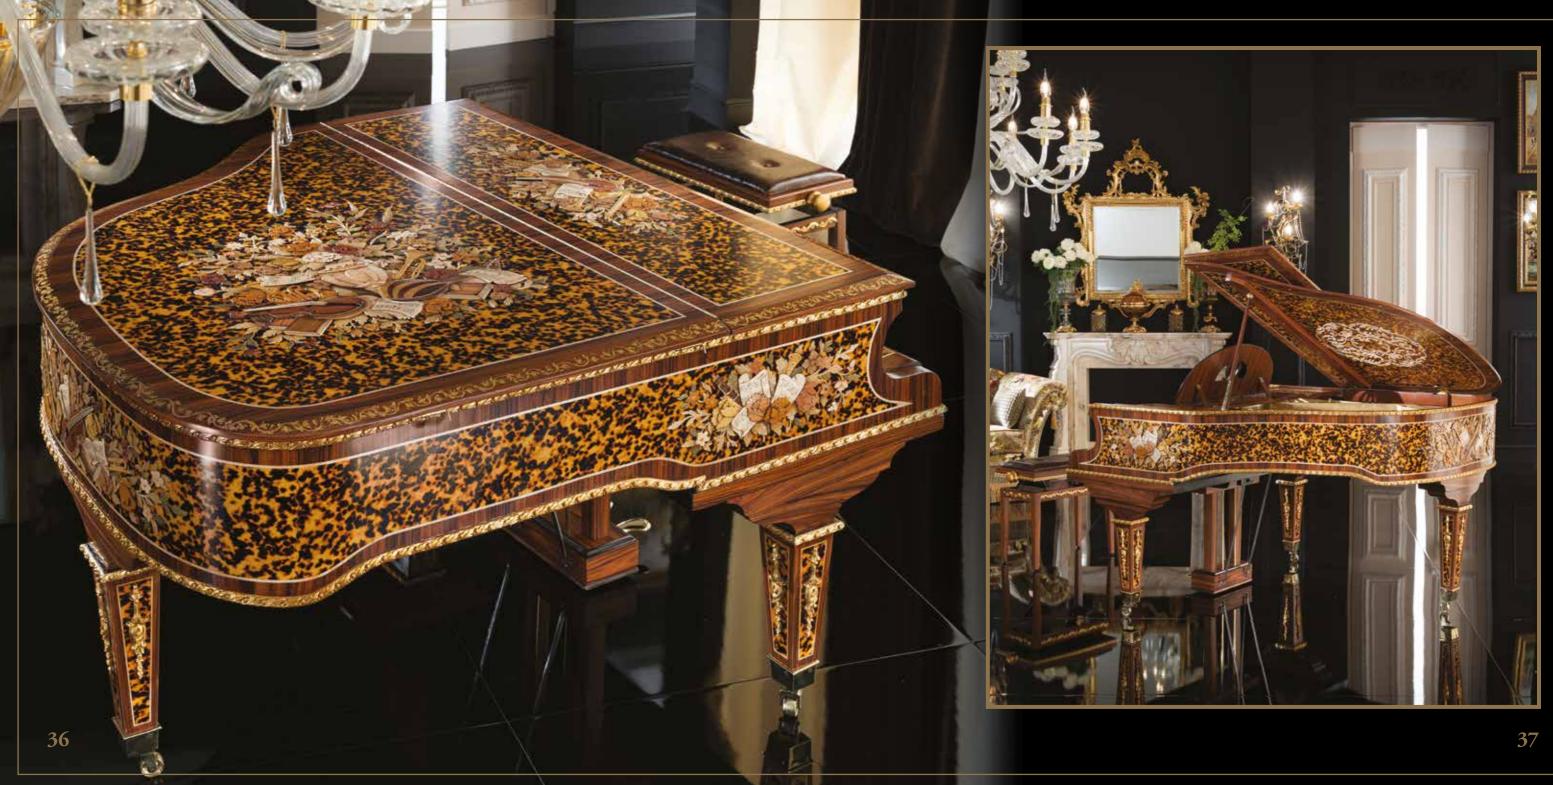

At Modenese Luxury Interiors, we believe that beauty should not only be skin-deep.

That is why we take antique piano mechanisms such as Steinway & Sons, August Forster, Blunthner, Bechstein, Bachman, Baldwin, Krauss, Grotrian Steinweg and rebuild the outside part to give them a new lease of life. Our skilled artisans strip the pianos down to their bare bones, replacing any worn or damaged parts with precision and care. Once the mechanisms have been fully restored, we begin the transformation process.

Using only the finest quality solid wood, we handcraft each luxury classic piano to perfection. From the intricate carvings to the subtle curves and contours, every aspect of our pianos is meticulously crafted to create a stunning piece of art that will stand the test of time. We take pride in ensuring that each piano is unique, with its own character and personality.