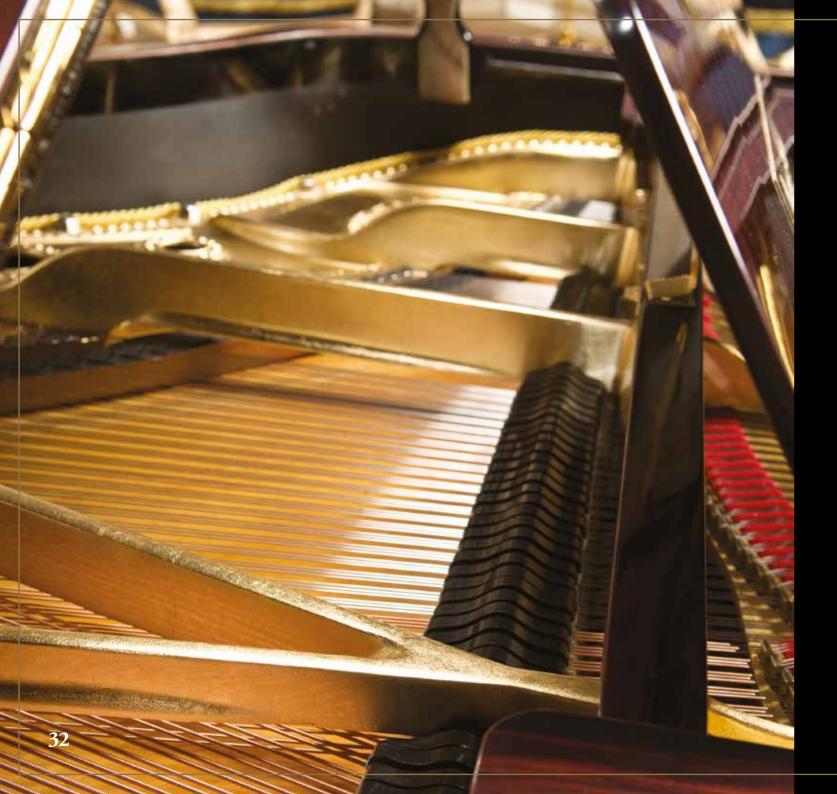

At Modenese Luxury Interiors, we believe that beauty should not only be skin-deep.

That is why we take antique piano mechanisms such as Steinway & Sons, August Forster, Blunthner, Bechstein, Bachman, Baldwin, Krauss, Grotrian Steinweg and rebuild the outside part to give them a new lease of life. Our skilled artisans strip the pianos down to their bare bones, replacing any worn or damaged parts with precision and care. Once the mechanisms have been fully restored, we begin the transformation process.