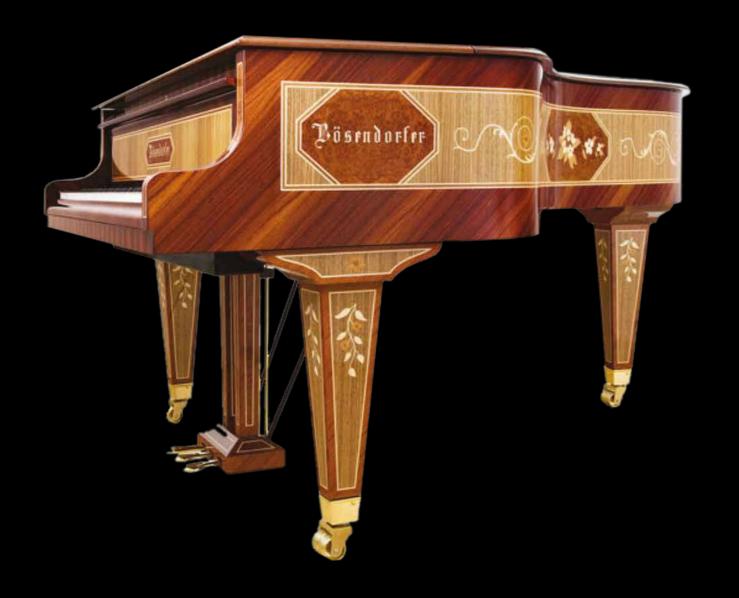

At Modenese Luxury Interiors, we believe that beauty should not only be skin-deep.

That is why we take antique piano mechanisms such as Steinway & Sons, August Forster, Blunthner, Bechstein, Bachman, Baldwin, Krauss, Grotrian Steinweg and rebuild the outside part to give them a new lease of life. Our skilled artisans strip the pianos down to their bare bones, replacing any worn or damaged parts with precision and care. Once the mechanisms have been fully restored, we begin the transformation process.

Using only the finest quality solid wood, we handcraft each luxury classic piano to perfection. From the intricate carvings to the subtle curves and contours, every aspect of our pianos is meticulously crafted to create a stunning piece of art that will stand the test of time. We take pride in ensuring that each piano is unique, with its own character and personality.