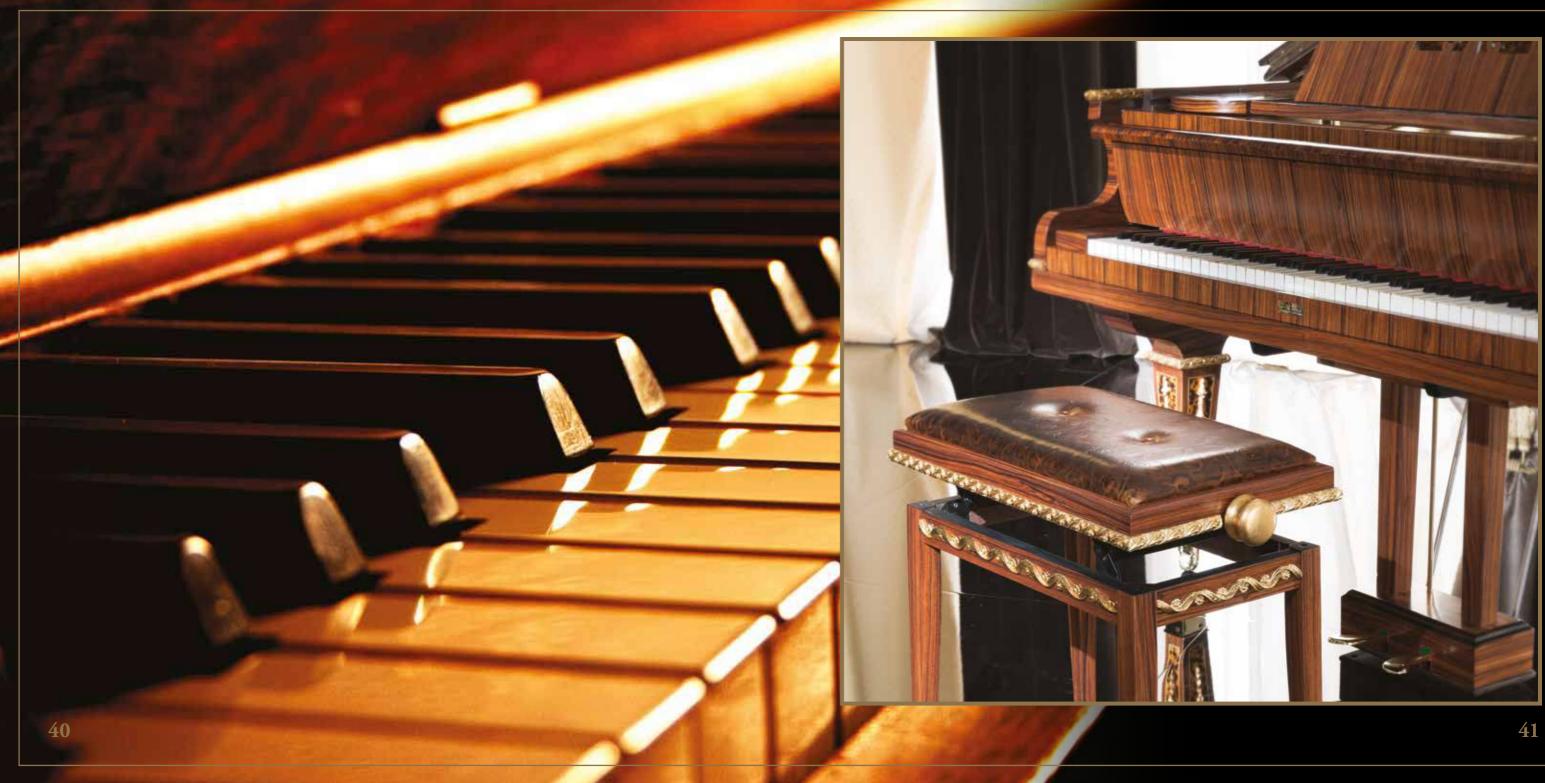

At Modenese Luxury Interiors, we believe that beauty should not only be skin-deep.

That is why we take antique piano mechanisms such as Steinway & Sons, August Forster, Blunthner, Bechstein, Bachman, Baldwin, Krauss, Grotrian Steinweg and rebuild the outside part to give them a new lease of life. Our skilled artisans strip the pianos down to their bare bones, replacing any worn or damaged parts with precision and care. Once the mechanisms have been fully restored, we begin the transformation process.

Using only the finest quality solid wood, we handcraft each luxury classic piano to perfection. From the intricate carvings to the subtle curves and contours, every aspect of our pianos is meticulously crafted to create a stunning piece of art that will stand the test of time. We take pride in ensuring that each piano is unique, with its own character and personality.