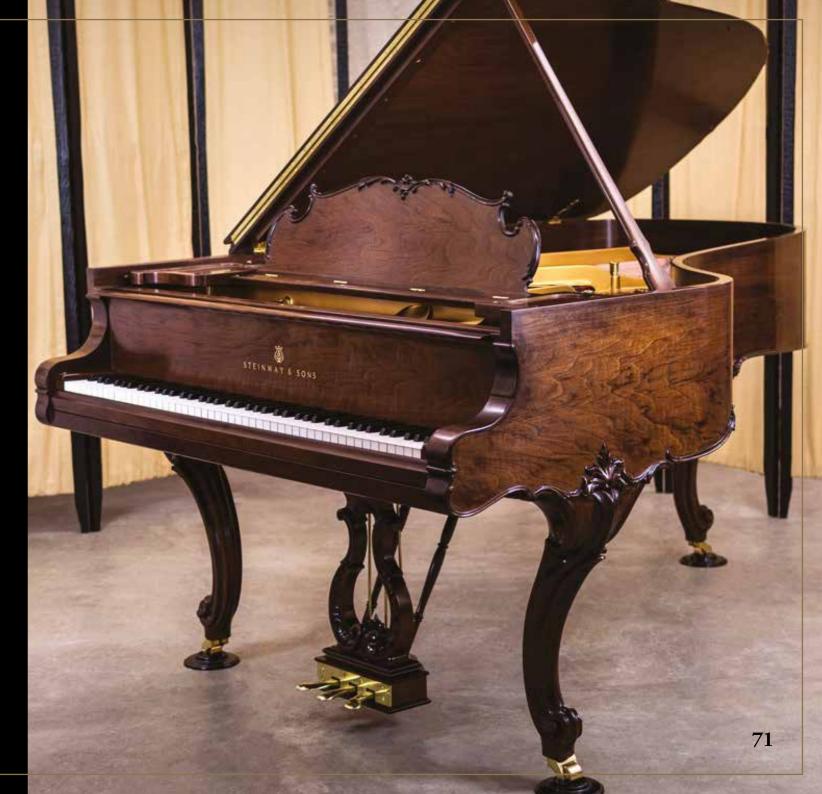

At Modenese Luxury Interiors, we believe that beauty should not only be skin-deep.

That is why we take antique piano mechanisms such as Steinway & Sons, August Forster, Blunthner, Bechstein, Bachman, Baldwin, Krauss, Grotrian Steinweg and rebuild the outside part to give them a new lease of life. Our skilled artisans strip the pianos down to their bare bones, replacing any worn or damaged parts with precision and care. Once the mechanisms have been fully restored, we begin the transformation process.

Using only the finest quality solid wood, we handcraft each luxury classic piano to perfection. From the intricate carvings to the subtle curves and contours, every aspect of our pianos is meticulously crafted to create a stunning piece of art that will stand the test of time. We take pride in ensuring that each piano is unique, with its own character and personality.