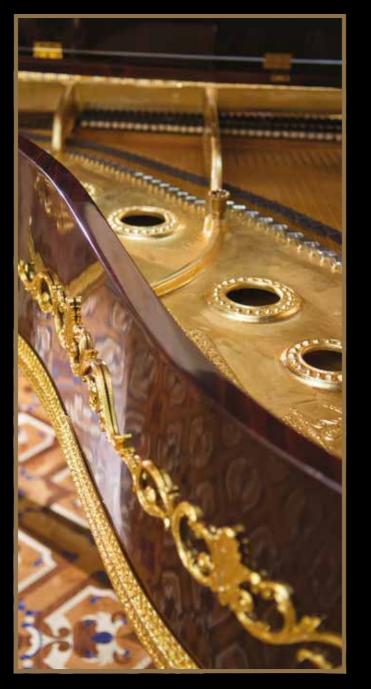

At Modenese Luxury Interiors, we believe that beauty should not only be skin-deep.

That is why we take antique piano mechanisms such as Steinway & Sons, August Forster, Blunthner, Bechstein, Bachman, Baldwin, Krauss, Grotrian Steinweg and rebuild the outside part to give them a new lease of life. Our skilled artisans strip the pianos down to their bare bones, replacing any worn or damaged parts with precision and care. Once the mechanisms have been fully restored, we begin the transformation process.

Using only the finest quality solid wood, we handcraft each luxury classic piano to perfection. From the intricate carvings to the subtle curves and contours, every aspect of our pianos is meticulously crafted to create a stunning piece of art that will stand the test of time. We take pride in ensuring that each piano is unique, with its own character and personality.