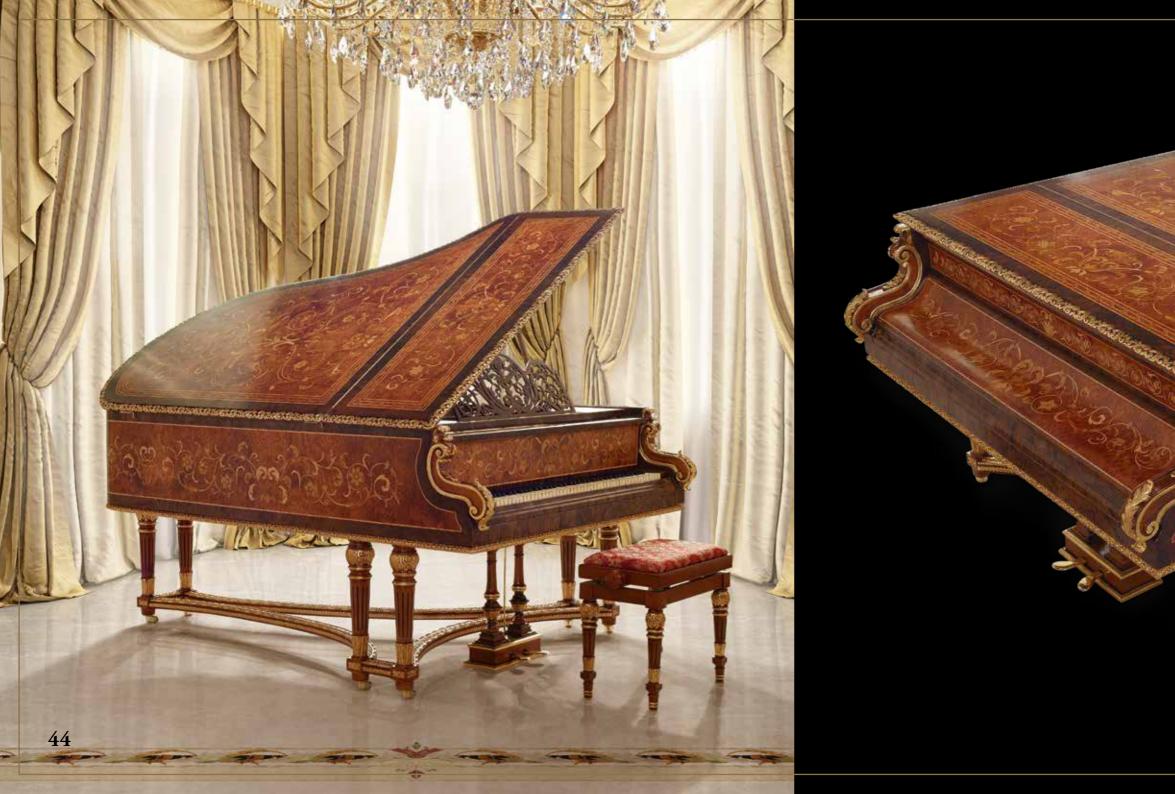

At Modenese Luxury Interiors, we believe that beauty should not only be skin-deep.

That is why we take antique piano mechanisms such as Steinway & Sons, August Forster, Blunthner, Bechstein, Bachman, Baldwin, Krauss, Grotrian Steinweg and rebuild the outside part to give them a new lease of life. Our skilled artisans strip the pianos down to their bare bones, replacing any worn or damaged parts with precision and care. Once the mechanisms have been fully restored, we begin the transformation process.

Using only the finest quality solid wood, we handcraft each luxury classic piano to perfection. From the intricate carvings to the subtle curves and contours, every aspect of our pianos is meticulously crafted to create a stunning piece of art that will stand the test of time. We take pride in ensuring that each piano is unique, with its own character and personality.